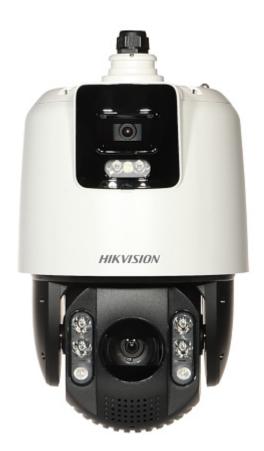

## IP SPEED DOME CAMERA OUTDOOR DS-2SE7C124IW-AE(32X/4)(S5)

ACUSENSE - 1080p 4.8 ... 153 mm Hikvision

The Speed Dome IP camera, in addition to the traditional PTZ camera module, also has a panoramic camera module mounted in the same housing. The series of these cameras can be used to monitor large spaces in high definition, such as rivers, roads, railways, airports, squares, parks, meeting places, etc.

Built-in IR illuminator allows to operate at night conditions, and vari-focal lens with wide range of view angle adjustment enables optimal set the view field of camera to all conditions. The range of IR illumination according to the manufacturer data, depends on outer conditions (visibility - air transparency, environment, wall colors ie. scene reflectance). In addition, the camera has an audio-visual alarm function in the form of flashing white light and sound warnings generated as a result of events.

Camera from AcuSense series. PoE powering possibility, compatible with the Hi-PoE standard makes the device more universal and easier to install.

For a few models of IP cameras working at  $\geq$  1920 x 1080 resolution we recommend to use of network with 1Gb/s bandwidth.