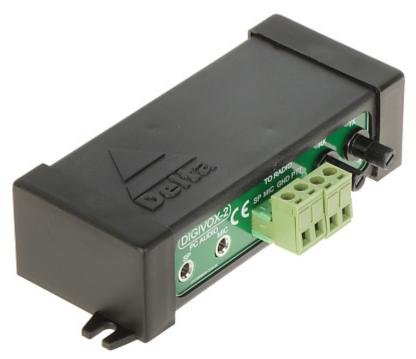

## INTERFACE FOR DIGITAL BROADCASTING **DIGIVOX-2V2**

The DIGIVOX-2V2 is a passive, no power supply system that interfaces the computer with the radio. The device is designed for digital modes that use the sound card as a modem.

| Device type:                                           | Passive                                                                                                                                                                                                                                                                                                                                                                                                                                                                                                                                                                                                                                                                                                                                     |
|--------------------------------------------------------|---------------------------------------------------------------------------------------------------------------------------------------------------------------------------------------------------------------------------------------------------------------------------------------------------------------------------------------------------------------------------------------------------------------------------------------------------------------------------------------------------------------------------------------------------------------------------------------------------------------------------------------------------------------------------------------------------------------------------------------------|
| Connectors type:                                       | PC AUDIO: 2x Jack 3.5 mm socket, TO RADIO: 4x detachable cable terminals                                                                                                                                                                                                                                                                                                                                                                                                                                                                                                                                                                                                                                                                    |
| PTT output:                                            | "Open Collector" (OC) type max. 30 V / 300 mA                                                                                                                                                                                                                                                                                                                                                                                                                                                                                                                                                                                                                                                                                               |
| PTT activation time:                                   | 20 ms                                                                                                                                                                                                                                                                                                                                                                                                                                                                                                                                                                                                                                                                                                                                       |
| PTT off time:                                          | 5 ms                                                                                                                                                                                                                                                                                                                                                                                                                                                                                                                                                                                                                                                                                                                                        |
| Minimum value of the audio signal from the sound card: | 250 mV RMS                                                                                                                                                                                                                                                                                                                                                                                                                                                                                                                                                                                                                                                                                                                                  |
| Galvanic isolation:                                    | 600 V                                                                                                                                                                                                                                                                                                                                                                                                                                                                                                                                                                                                                                                                                                                                       |
| Main features:                                         | It allows you to connect any VHF/UHF or KF radio to a computer  Works very well with handheld radios such as Baofeng  Provides full and complete galvanic isolation between radio and computer (600V)  It does not require an external power supply  No need for a serial, parallel or USB port - the connection to the computer is done only through the audio input/output paths of the sound card  Works with most computer applications intended for digital broadcasting, e.g. Packet, PSK31, RTTY, SSTV, FAX  It works very well with the Winlink Express application (electronic mail using radio waves), which allows you to send messages in the absence of Internet via a gateway (e.g. Poznań SR3WLK) or directly (peer-to-peer) |
| Operation temp:                                        | -20 °C 55 °C                                                                                                                                                                                                                                                                                                                                                                                                                                                                                                                                                                                                                                                                                                                                |
| Weight:                                                | 0.94 kg                                                                                                                                                                                                                                                                                                                                                                                                                                                                                                                                                                                                                                                                                                                                     |