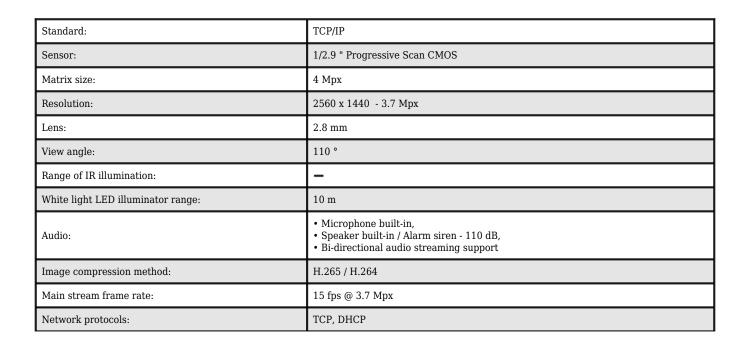

## DATA SHEET

| ONVIF:                         | -                                                                                                                                                                                                                               |
|--------------------------------|---------------------------------------------------------------------------------------------------------------------------------------------------------------------------------------------------------------------------------|
| Network interface:             | Wi-Fi - IEEE 802.11 b/g/n/ac - 2.4 / 5 GHz                                                                                                                                                                                      |
| Mobile phones support:         | Access by a cloud (P2P)<br>• Android: Free application <u>IMOU</u><br>• iOS (iPhone): Free application <u>IMOU</u>                                                                                                              |
| Default admin user / password: | admin / -<br>The administrator password should be set at the first start                                                                                                                                                        |
| Default IP address:            | DHCP                                                                                                                                                                                                                            |
| Web browser access ports:      | -                                                                                                                                                                                                                               |
| PC client access ports:        | -                                                                                                                                                                                                                               |
| Mobile client access ports:    | -                                                                                                                                                                                                                               |
| Port ONVIF:                    | -                                                                                                                                                                                                                               |
| WEB Server:                    | -                                                                                                                                                                                                                               |
| RTSP URL:                      | -                                                                                                                                                                                                                               |
| Memory card slot:              | Micro SD memory cards up to 128GB support (possible local recording)                                                                                                                                                            |
| Main features:                 | <ul> <li>Wi-Fi module - IEEE 802.11 b/g/n/ac, Range : 50 m (open area),</li> <li>micro USB socket</li> <li>PIR detector - Built-in</li> <li>Estimated battery operation time : to 6 months</li> <li>People detection</li> </ul> |
| Power supply:                  | <ul> <li>Li-Ion battery : 3.6 V / 6000 mAh</li> <li>5 V DC / 2 A (power adapter not included)</li> </ul>                                                                                                                        |
| Power consumption:             | ≤ 3 W                                                                                                                                                                                                                           |
| "Index of Protection":         | IP65                                                                                                                                                                                                                            |
| Operation temp:                | -20 °C 45 °C                                                                                                                                                                                                                    |
| Weight:                        | 0.31 kg                                                                                                                                                                                                                         |
| Dimensions:                    | 109 x 61 x 58 mm (without bracket)                                                                                                                                                                                              |
| Supported languages:           | -                                                                                                                                                                                                                               |
| Manufacturer / Brand:          | DAHUA / IMOU                                                                                                                                                                                                                    |
| Guarantee:                     | 2 years                                                                                                                                                                                                                         |