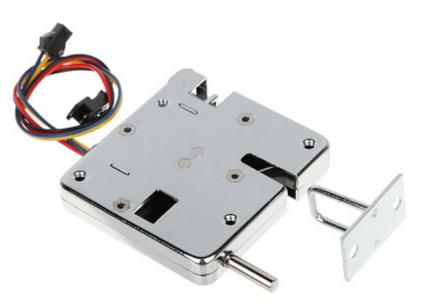

## ELECTROMAGNETIC CABINET LOCK **DT-813** DANTOM

The DT-813 cabinet lock allows for convenient and safe management of access to cabinets or deposit boxes in places such as: airports, shopping centers, swimming pools, gyms, sports halls, etc. The lock has been equipped with a spring lever, thanks to which the cabinet door will automatically open when unlocked.

Due to its construction, the lock remains closed in the event of a power failure. It is possible to release the lock of the lock mechanically, but it requires direct access to the mechanism.

| Rated voltage:                          | 12 V DC                                                                                                                                   |
|-----------------------------------------|-------------------------------------------------------------------------------------------------------------------------------------------|
| Current consumption:                    | 1.8 A                                                                                                                                     |
| Application:                            | right-side door / left-side door                                                                                                          |
| Ratched lock:                           | -                                                                                                                                         |
| Memory function:                        | -                                                                                                                                         |
| Reverse action:                         | -                                                                                                                                         |
| Clearance adjustment:                   | -                                                                                                                                         |
| Main features:                          | Built-in spring lever Maximum diameter of the lock latch: 3 mm Possibility of mechanical unlocking of the lock mechanism Lock state check |
| Allowable uninterrupted operation time: | 10 s                                                                                                                                      |
| Weight:                                 | 0.14 kg                                                                                                                                   |
| Dimensions:                             | 70 x 65 x 13 mm                                                                                                                           |
| Manufacturer / Brand:                   | DANTOM                                                                                                                                    |
| Guarantee:                              | 2 years                                                                                                                                   |