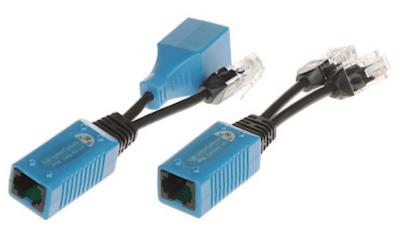

## ADAPTER **AD-UTP-2W/WG** 2 x RJ45

The AD-UTP-2W/WG adapter allows to connect 2 devices to the switch using one UTP cat. 5e cable. The pair of devices allows to use only one twisted pair to make 2 independent connections between the switch and the device while maintaining the PoE power supply.

 $\boldsymbol{Attention!}$  The maximum total length of cables between the switch and the camera cannot exceed 100m.

| Connectors type:     | • 1 Adapter : 2 x RJ-45 plug + 1 x RJ-45 socket<br>• 2 Adapter : 1 x RJ-45 plug + 2 x RJ-45 socket |
|----------------------|----------------------------------------------------------------------------------------------------|
| Length of the cable: | 3 cm                                                                                               |
| Weight:              | 0.044 kg (total)                                                                                   |
| Dimensions:          | • 1 Adapter: 115 x 19 x 19 mm<br>• 2 Adapter: 120 x 30                                             |
| Guarantee:           | 2 years                                                                                            |