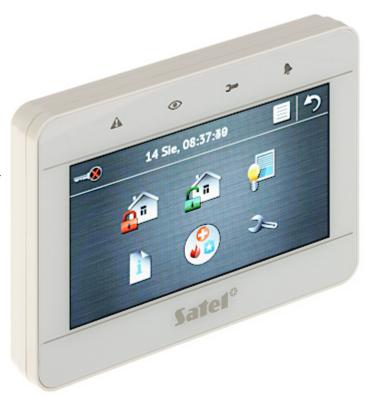

## GRAPHIC KEYPAD FOR ALARM CONTROL PANEL INT-TSG-W SATEL

The INT-TSG-W sensoric keypad does not only stand for attractive design, but also for simplification for the daily operation of advanced alarm systems and home automation using the functionalities of the INTEGRA / VERSA control units.

With the MAKRO functions, a whole sequence of actions can be performed through a single command.

| Support:              | INTEGRA, VERSA                                                                                                                                                                                                                                                                                                                                                                                                            |
|-----------------------|---------------------------------------------------------------------------------------------------------------------------------------------------------------------------------------------------------------------------------------------------------------------------------------------------------------------------------------------------------------------------------------------------------------------------|
| Main features:        | Large, easily readable LCD with backlight displaying detailed information on system state 2 Inputs 4.3 " capacitive touch screen MAKRO features that activates sequence of actions with a single key easy operation of the multi-zone systems Alarms: keypad hold-down PANIC, FIRE and AUX Bbuzzer for acoustic signaling of some system events Panel communication loss indication The optical sensor detecting a tamper |
| Power supply:         | 12 V DC                                                                                                                                                                                                                                                                                                                                                                                                                   |
| Current consumption:  | max. 265 mA                                                                                                                                                                                                                                                                                                                                                                                                               |
| Color:                | White                                                                                                                                                                                                                                                                                                                                                                                                                     |
| Operation temp:       | -10 °C 55 °C                                                                                                                                                                                                                                                                                                                                                                                                              |
| Weight:               | 0.16 kg                                                                                                                                                                                                                                                                                                                                                                                                                   |
| Dimensions:           | 120 x 92 x 14 mm                                                                                                                                                                                                                                                                                                                                                                                                          |
| Manufacturer / Brand: | SATEL                                                                                                                                                                                                                                                                                                                                                                                                                     |
| Guarantee:            | 2 years                                                                                                                                                                                                                                                                                                                                                                                                                   |