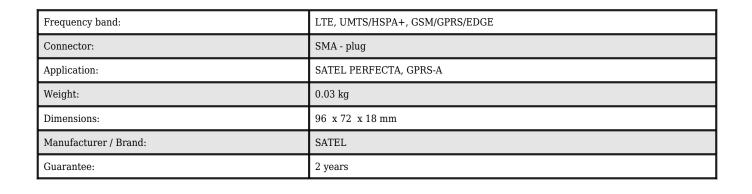

## Code: ANT-LTE-O ANTENNA ANT-LTE-O SATEL

The LTE antenna is designed for operation with the PERFECTA 16, PERFECTA 16-WRL, PERFECTA 32, PERFECTA 32-WRL, PERFECTA 32 LTE, PERFECTA 32-WRL LTE alarm control panels and GPRS-A, GPRS-A LTE reporting modules equipped with cellular communicator and a standard SMA connector. If an IPX-SMA adapter is used, the antenna can also operate with other devices employing the following technologies: LTE, UMTS/HSPA+, GSM/GPRS/EDGE.