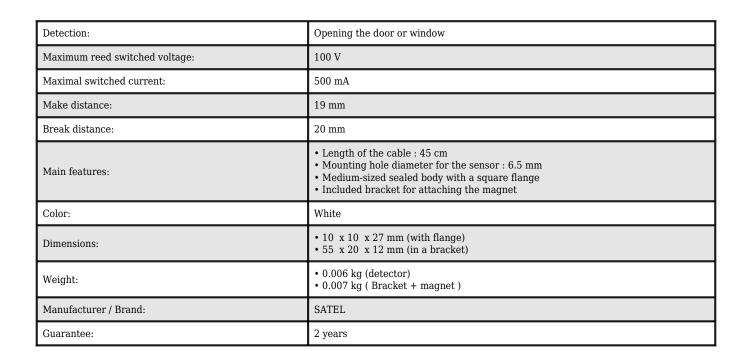

## Code: B-21 CYLINDRICAL MAGNETIC CONTACT **B-21** SATEL

Satel' B.2

The magnetic contacts can be used wherever required for controlling the status of doors, windows and/or other movable elements, e.g. for protection or monitoring of access to particular sites, spaces, facilities, in automatic control systems, etc.

The magnetic contact element containing the magnet should be mounted on the movable part, while the reed switch - on the stationary part of protected doors, windows, etc. The sunk magnetic contact is designed for face mounting in such materials as wood or plastic.

The contact is to be pressed in.