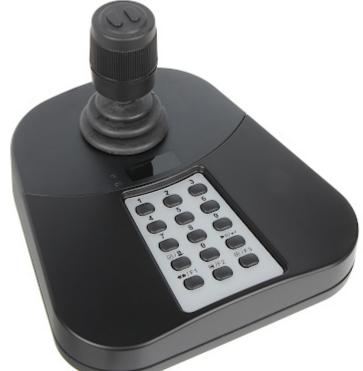

## USB KEYBOARD CONTROLLER **BCS-V-KUSB** BCS View

Device enables quick access to the main functions, such as camera zoom and convenient 3D joystick control. The keyboard is designed to use with BCS View cameras and recorders and PC software.

The device has very small dimensions.

| Protocols:                           | HID                                                                                                                                                          |
|--------------------------------------|--------------------------------------------------------------------------------------------------------------------------------------------------------------|
| Communication standard:              | USB 2.0 HID                                                                                                                                                  |
| Manipulator:                         | <ul> <li>3-axis joystick, Speed proportional to the swing (possibility of zoom control by joystick)</li> <li>2 additional buttons on the joystick</li> </ul> |
| Display:                             | 7-segment display                                                                                                                                            |
| Main features:                       | 3D PTZ support     Programmable buttons     Keyboard operation status indicator                                                                              |
| Power supply:                        | 5 V DC - via USB port                                                                                                                                        |
| Power consumption:                   | < 5 W                                                                                                                                                        |
| Operation temp. / Relative humidity: | -10 °C 55 °C / 10 % 90 % - (non-condensing)                                                                                                                  |
| Weight:                              | 0.55 kg                                                                                                                                                      |
| Dimensions:                          | 178 x 167 x 116 mm                                                                                                                                           |
| Manufacturer / Brand:                | BCS View                                                                                                                                                     |
| Guarantee:                           | 3 years                                                                                                                                                      |