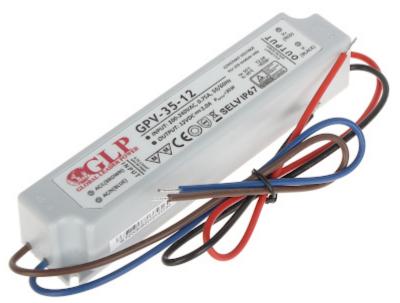

## DATA SHEET

Code: 12V/3A/GPV

## SWITCHING ADAPTER 12V/3A/GPV

Hermetic power supply in a plastic housing, designed in particular for powering LED / IR LED illuminators.

Attention! If the power adaptor is using for continuous work (24H) the rated current of the adaptor should be less than 80% of the maximal current.

| Adapter type:          | Switching                            |
|------------------------|--------------------------------------|
| Power voltage:         | 100 240 V AC                         |
| Frequency range:       | 50 / 60 Hz                           |
| Output voltage:        | 12 V DC                              |
| Maximal load:          | 3 A                                  |
| Output power:          | 36 W                                 |
| Number of outputs:     | 1 pcs                                |
| Protections:           | Overload Short-circuit Overvoltage   |
| Housing type:          | Plastic                              |
| Operation temp:        | -20 °C 70 °C                         |
| "Index of Protection": | IP67                                 |
| Main features:         | Box casing designed to wall mounting |
| Weight:                | 0.21 kg                              |
| Dimensions:            | 148 x 32 x 28 mm                     |
| Guarantee:             | 2 years                              |