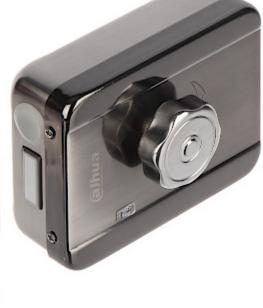

## ELECTRICALLY OPERATED BOLT **ASF601A** DAHUA

**Attention!** In the event of a power cut, the bolt remains in the position it was in before the power failure.

| Rated voltage:                          | 12 V DC                                                                                                                                                                                         |
|-----------------------------------------|-------------------------------------------------------------------------------------------------------------------------------------------------------------------------------------------------|
| Current consumption:                    | max. 300 mA                                                                                                                                                                                     |
| Application:                            | right-side door / left-side door                                                                                                                                                                |
| Ratched lock:                           | -                                                                                                                                                                                               |
| Memory function:                        | <b>→</b>                                                                                                                                                                                        |
| Reverse action:                         | 1                                                                                                                                                                                               |
| Clearance adjustment:                   | 1                                                                                                                                                                                               |
| Allowable uninterrupted operation time: | unlimited                                                                                                                                                                                       |
| Main features:                          | Cooperation with video doorphone and access control systems Protection against ejection of the bolt when the door position is wrong Automatic door locking after 15s if unlocked but not opened |
| Weight:                                 | 1.38 kg                                                                                                                                                                                         |
| Dimensions:                             | 130 x $105$ x $40$ mm - Electromagnetic lock $40$ x $105$ x $40$ mm - Clamp                                                                                                                     |
| Manufacturer / Brand:                   | DAHUA                                                                                                                                                                                           |
| Guarantee:                              | 3 years                                                                                                                                                                                         |