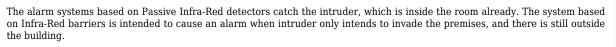

## INFRA-RED BARRIERS SATEL **ACTIVA-3** 3 BEAMS SATEL

The curtain is composed of several active IR barriers (beams detectors), which create an invisible "grill" inside the window or door bay. Tampering with this "grill" area causes an immediate start alarm.