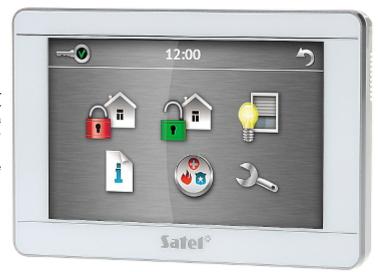

## GRAPHIC KEYPAD FOR ALARM CONTROL PANEL INT-TSH-WSW/IT SATEL

The INT-TSH-WSW/IT sensoric keypad does not only stand for attractive design, but also for simplification for the daily operation of advanced alarm systems and home automation using the functionalities of the INTEGRA, INTEGRA Plus, VERSA, VERSA Plus control units.

With the MAKRO functions, a whole sequence of actions can be performed through a single command.

| Support:              | INTEGRA, INTEGRA Plus, VERSA, VERSA Plus                                                                                                                                                                                                                                                                                                                                                                                                                           |
|-----------------------|--------------------------------------------------------------------------------------------------------------------------------------------------------------------------------------------------------------------------------------------------------------------------------------------------------------------------------------------------------------------------------------------------------------------------------------------------------------------|
| Main features:        | Large, easily readable LCD with backlight displaying detailed information on system state Inputs - INTEGRA, INTEGRA Plus only Teapacitive touch screen MAKRO features that activates sequence of actions with a single key easy operation of the multi-zone systems Alarms: keypad hold-down PANIC, FIRE and AUX Bbuzzer for acoustic signaling of some system events Panel communication loss indication Microswitch as tamper contact Memory card slot - microSD |
| Power supply:         | 12 V DC                                                                                                                                                                                                                                                                                                                                                                                                                                                            |
| Current consumption:  | max. 550 mA                                                                                                                                                                                                                                                                                                                                                                                                                                                        |
| Color:                | White + Silver                                                                                                                                                                                                                                                                                                                                                                                                                                                     |
| Operation temp:       | -10 °C 55 °C                                                                                                                                                                                                                                                                                                                                                                                                                                                       |
| Weight:               | 0.4 kg                                                                                                                                                                                                                                                                                                                                                                                                                                                             |
| Dimensions:           | 196 x 129 x 22 mm                                                                                                                                                                                                                                                                                                                                                                                                                                                  |
| Manufacturer / Brand: | SATEL                                                                                                                                                                                                                                                                                                                                                                                                                                                              |
| Guarantee:            | 2 years                                                                                                                                                                                                                                                                                                                                                                                                                                                            |