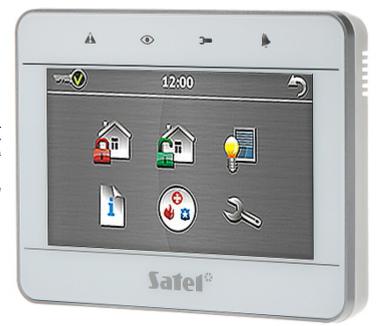

## GRAPHIC KEYPAD FOR ALARM CONTROL PANEL INT-TSG-WSW/IT SATEL

The INT-TSG-WSW/IT sensoric keypad does not only stand for attractive design, but also for simplification for the daily operation of advanced alarm systems and home automation using the functionalities of the INTEGRA / VERSA control units.

With the MAKRO functions, a whole sequence of actions can be performed through a single command.

| Support:              | INTEGRA, VERSA                                                                                                                                                                                                                                                                      |
|-----------------------|-------------------------------------------------------------------------------------------------------------------------------------------------------------------------------------------------------------------------------------------------------------------------------------|
| Main features:        | Large, easily readable LCD with backlight displaying detailed information on system state Inputs Inputs Alarms: keypad hold-down PANIC, FIRE and AUX Bbuzzer for acoustic signaling of some system events Panel communication loss indication The optical sensor detecting a tamper |
| Power supply:         | 12 V DC                                                                                                                                                                                                                                                                             |
| Current consumption:  | max. 265 mA                                                                                                                                                                                                                                                                         |
| Color:                | White + Silver                                                                                                                                                                                                                                                                      |
| Operation temp:       | -10 °C 55 °C                                                                                                                                                                                                                                                                        |
| Weight:               | 0.164 kg                                                                                                                                                                                                                                                                            |
| Dimensions:           | 120 x 92 x 14 mm                                                                                                                                                                                                                                                                    |
| Manufacturer / Brand: | SATEL                                                                                                                                                                                                                                                                               |
| Guarantee:            | 2 years                                                                                                                                                                                                                                                                             |