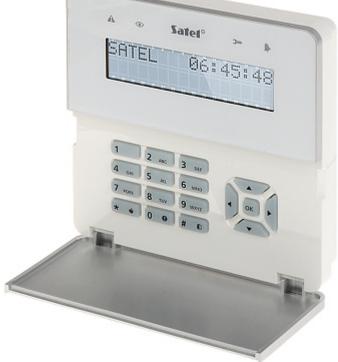

## WIRELESS KEYBOARD WITH RFID INT-KWRL2-WSW/IT ABAX/ABAX2 SATEL

The device is designed to work within two-way wireless ABAX/ABAX2 system.

The INT-KWRL2-WSW/IT keypad is intended for daily operations and programming the Integra series alarm control system. With the LCD display showing text messages, even advanced functionalities of the alarm control unit are simple and convenient.

The built-in proximity card reader allows to operate the system without the necessity to remember passwords.

Keypad is powered by battery (included) and communicates with alarm control panel using a special radio transmission protocol (bidirectional communication).

| Support:                                  | ABAX/ABAX2                                                                                                                                                                                                                                                                                                                                          |
|-------------------------------------------|-----------------------------------------------------------------------------------------------------------------------------------------------------------------------------------------------------------------------------------------------------------------------------------------------------------------------------------------------------|
| Frequency band:                           | 868 MHz 868.6 MHz                                                                                                                                                                                                                                                                                                                                   |
| Radio communication range (at open area): | • ≤ 800 m - ABAX2 @ ACU-220,<br>• ≤ 800 m - ABAX2 @ ACU-280,<br>• ≤ 800 m - ABAX @ ACU-120,<br>• ≤ 400 m - ABAX @ ACU-270                                                                                                                                                                                                                           |
| Main features:                            | <ul> <li>proximity reader built-in</li> <li>Large, easily readable LCD with backlight displaying detailed information on system state</li> <li>Operation status LED indicator</li> <li>Alarms: keypad hold-down PANIC, FIRE and AUX</li> <li>Bbuzzer for acoustic signaling of some system events</li> <li>Microswitch as tamper contact</li> </ul> |
| Power supply:                             | 2 x CR123A (included)                                                                                                                                                                                                                                                                                                                               |
| Color:                                    | White + Silver                                                                                                                                                                                                                                                                                                                                      |
| Operation temp:                           | -10 °C 55 °C                                                                                                                                                                                                                                                                                                                                        |
| Weight:                                   | 0.34 kg                                                                                                                                                                                                                                                                                                                                             |
| Dimensions:                               | 145 x 143 x 25 mm                                                                                                                                                                                                                                                                                                                                   |