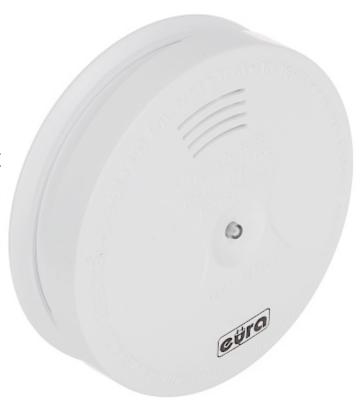

## SMOKE DETECTOR **SD-10B8** EURA

The SD-10B8 is a high quality device indicated for monitoring of visible smoke presence in accommodations and early detection of fire.

The smoke detector is designed for most buildings, however, is not suitable for the exterior of the building or very high premises because of the possibility of not taking the detection the existing risk of fire.

**Attention!** The device is designed for autonomous operation, it does not have the ability to work with alarm systems.

| Detection:                              | smoke                                                                                                                               |
|-----------------------------------------|-------------------------------------------------------------------------------------------------------------------------------------|
| Sensor type:                            | Photo-optical                                                                                                                       |
| Alarm signaling:                        | LED indicator     Acoustic (buzzer)                                                                                                 |
| Smoke chamber dirt build-up indication: | -                                                                                                                                   |
| Battery power supply:                   | 9V, type 6LR61 battery (included)<br>~ 10 μA - Standby<br>~ 20 mA - Alarm signaling                                                 |
| Main features:                          | <ul> <li>Sound signaling 85 dB / 3 m</li> <li>Test button</li> <li>Low battery level alarm</li> <li>Detection max. 25 m²</li> </ul> |
| Operation temp:                         | -10 °C 50 °C                                                                                                                        |
| Weight:                                 | 0.14 kg                                                                                                                             |
| Dimensions:                             | Ø 107 x 35 mm                                                                                                                       |
| Manufacturer / Brand:                   | EURA                                                                                                                                |
| Guarantee:                              | 2 years                                                                                                                             |