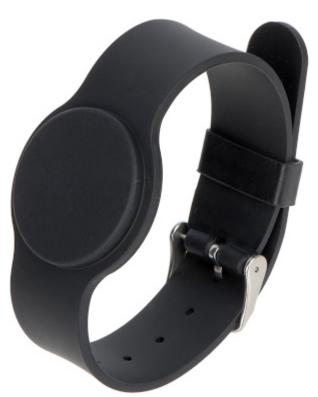

## Code: ATLO-707/B WRISTBAND WITH RFID TAG ATLO-707/B

The ATLO-707/B silicone wristband with RFID tag in the 13.56 MHz S50 standard. Clasp with a watch buckle allows to adjust the length of the wristband to any wrist, regardless of age and body composition of the user. The clearly marked location of the RFID tag and its small size considerably facilitate everyday use of the product.

Sealed silicone housing allows the use of the wristband in places with high dustiness and everywhere where there is a constant risk of flooding the tag with water (eg at the pool).

| Standard:                                          | 13.56 MHz S50   |
|----------------------------------------------------|-----------------|
| Compatibility:                                     | ISO/IEC 14443A  |
| Possibility of programming the serial number (ID): | -               |
| Ability to write to internal memory:               | 1 kB            |
| Serial Number overprint:                           | -               |
| Color:                                             | Black           |
| Band adjustment range:                             | Ø 40 mm 65 mm   |
| Weight:                                            | 0.018 kg        |
| Dimensions:                                        | 245 x 35 x 5 mm |
| Manufacturer / Brand:                              | ATLO            |
| Guarantee:                                         | 2 years         |