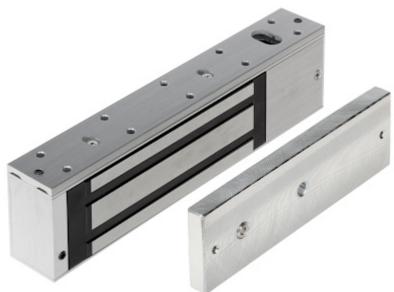

## ELECTROMAGNETIC LOCK **ASF500A** DAHUA

Electromagnetic lock, surface, single. With a simple design and modern manufacturing technology, is a reliable device to lock doors and gates. Force an entry closed by lock requires the use of force of  $> 500~\rm kg$ . It operates reversibly - it is open when power is off. The lock is composed of two elements: electromagnet (usually mounted in the frame) and lock plate (usually mounted in the door). Error free operation of the lock is a result of lack the mechanical elements, which after some time become damaged. Device is designed for indoor use only.

| Load capacity:        | 500 kg                                                                        |
|-----------------------|-------------------------------------------------------------------------------|
| Rated voltage:        | 12 V DC / 24 V DC                                                             |
| Current consumption:  | 480 mA / 240 mA                                                               |
| Main features:        | LED indication                                                                |
| Weight:               | 3.92 kg (total)                                                               |
| Dimensions:           | • 265 x 71 x 40 mm (electromagnetic lock)<br>• 186 x 60 x 13 mm (metal plate) |
| Manufacturer / Brand: | DAHUA                                                                         |
| Guarantee:            | 2 years                                                                       |