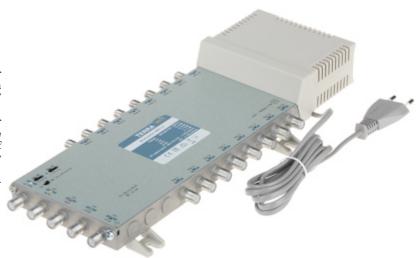

## DATA SHEET

Code: MR-516

## MULTISWITCH MR-516 5 INPUTS/16 OUTPUTS TERRA

Radial multiswitches of MR series are dedicated for small and medium (4-70 outlets) SMATV systems with distribution of the first SAT IF and terrestrial TV signals.

Die-cast housing guarantees high screening efficiency class  $\boldsymbol{A}$ .

| Inputs:                                   | 4x 950 MHz 2400 MHz<br>1x 47 MHz 862 MHz - Active                                                              |
|-------------------------------------------|----------------------------------------------------------------------------------------------------------------|
| Outputs:                                  | 16x 47 MHz 2400 MHz                                                                                            |
| Switching signals:                        | 14 V / 18 V<br>0 Hz / 22 kHz                                                                                   |
| SAT amplification (cable pre-correction): | -3 8 dB                                                                                                        |
| TV amplification (cable pre-correction):  | -4 5 dB                                                                                                        |
| Isolation:                                | <ul> <li>Between inputs SAT/SAT ≤ 30 dB</li> <li>Outputs ≤ 30 dB SAT</li> <li>Outputs ≤ 35 dB DVB-T</li> </ul> |
| Maximal output level SAT:                 | 96 dBμV                                                                                                        |
| Maximal output level TV:                  | 82 88 dBµV                                                                                                     |
| Pre-amplifiers powering:                  | 12 V DC                                                                                                        |
| Power supply:                             | 230 V AC                                                                                                       |
| Weight:                                   | 0.964 kg                                                                                                       |
| Dimensions:                               | 333 x 135 x 52 mm                                                                                              |
| Manufacturer / Brand:                     | TERRA                                                                                                          |
| Guarantee:                                | 2 years                                                                                                        |