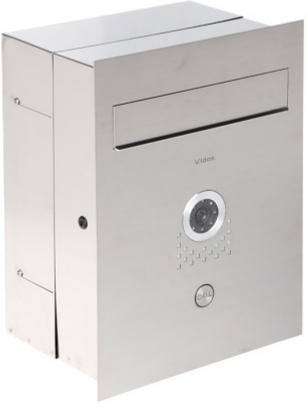

## VIDEO DOORPHONE INTEGRATED WITH MAILBOX **\$551-SKP** VIDOS

The S551-SKP is designed to cooperation with video doorphones and panels working in analog VIDOS system.

| Compatibility:                    | VIDOS Analog Video Doorphones                                                                                                                                                                                                                                        |
|-----------------------------------|----------------------------------------------------------------------------------------------------------------------------------------------------------------------------------------------------------------------------------------------------------------------|
| Sensor:                           | 1/3 ", 600 TVL                                                                                                                                                                                                                                                       |
| View angle:                       | 87 °                                                                                                                                                                                                                                                                 |
| IR illuminator:                   | >                                                                                                                                                                                                                                                                    |
| LED illuminator:                  | 1                                                                                                                                                                                                                                                                    |
| Fingerprint reader built-in:      | 1                                                                                                                                                                                                                                                                    |
| proximity reader built-in:        | 1                                                                                                                                                                                                                                                                    |
| Built-in keypad:                  | 1                                                                                                                                                                                                                                                                    |
| The number of subscribers served: | 1                                                                                                                                                                                                                                                                    |
| Video output:                     | <b>✓</b>                                                                                                                                                                                                                                                             |
| Main features:                    | <ul> <li>Integrated mailbox - Through</li> <li>Camera - Angle adjustment range ± 10 °</li> <li>Backlight - 8 x LED IR</li> <li>Vandal-proof front panel</li> <li>Electric strikes and electromagnetic locks support</li> <li>Call button - Blue backlight</li> </ul> |