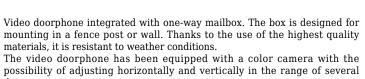

## VIDEO DOORPHONE INTEGRATED WITH MAILBOX **\$551-SKP** VIDOS

The S551-SKP is designed to cooperation with video doorphones and panels working in analog VIDOS system.

| Compatibility:                    | VIDOS Analog Video Doorphones                                                                                                                                                                                                                                        |
|-----------------------------------|----------------------------------------------------------------------------------------------------------------------------------------------------------------------------------------------------------------------------------------------------------------------|
| Sensor:                           | 1/3 ", 600 TVL                                                                                                                                                                                                                                                       |
| View angle:                       | 87 °                                                                                                                                                                                                                                                                 |
| IR illuminator:                   | >                                                                                                                                                                                                                                                                    |
| LED illuminator:                  | 1                                                                                                                                                                                                                                                                    |
| Fingerprint reader built-in:      | 1                                                                                                                                                                                                                                                                    |
| proximity reader built-in:        | 1                                                                                                                                                                                                                                                                    |
| Built-in keypad:                  | 1                                                                                                                                                                                                                                                                    |
| The number of subscribers served: | 1                                                                                                                                                                                                                                                                    |
| Video output:                     | <b>✓</b>                                                                                                                                                                                                                                                             |
| Main features:                    | <ul> <li>Integrated mailbox - Through</li> <li>Camera - Angle adjustment range ± 10 °</li> <li>Backlight - 8 x LED IR</li> <li>Vandal-proof front panel</li> <li>Electric strikes and electromagnetic locks support</li> <li>Call button - Blue backlight</li> </ul> |