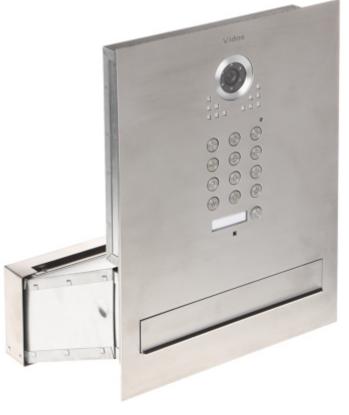

## VIDEO DOORPHONE INTEGRATED WITH MAILBOX **\$561D-SKM** VIDOS

and panels working in analog VIDOS system.

| Compatibility:                    | VIDOS Analog Video Doorphones                        |
|-----------------------------------|------------------------------------------------------|
| Sensor:                           | 1/3 ", 600 TVL                                       |
| View angle:                       | 87 °                                                 |
| IR illuminator:                   | ✓                                                    |
| LED illuminator:                  | _                                                    |
| Fingerprint reader built-in:      | -                                                    |
| proximity reader built-in:        | _                                                    |
| Built-in keypad:                  | ✓                                                    |
| The number of subscribers served: | 1                                                    |
| Video output:                     | compatible with VIDOS analog video door-phone system |

## DATA SHEET

| Main features:         | <ul> <li>Integrated mailbox - Through</li> <li>Camera - Angle adjustment range ± 10°</li> <li>Vandal-proof front panel</li> <li>Electric strikes and electromagnetic locks support</li> <li>Illuminated buttons and signboard for the surname</li> <li>Adjustment of the opening time of the electric strike: 1s 99s</li> <li>Output for the additional lock release button</li> <li>Timer output specifying temporary access</li> </ul> |
|------------------------|------------------------------------------------------------------------------------------------------------------------------------------------------------------------------------------------------------------------------------------------------------------------------------------------------------------------------------------------------------------------------------------------------------------------------------------|
| Power supply:          | 12 V DC 15 V DC                                                                                                                                                                                                                                                                                                                                                                                                                          |
| Power consumption:     | ≤ 1.5 W (operation)                                                                                                                                                                                                                                                                                                                                                                                                                      |
| Housing:               | Acid-proof steel - Front panel, Rear panel     Steel galvanized - Drawer                                                                                                                                                                                                                                                                                                                                                                 |
| Color:                 | Silver                                                                                                                                                                                                                                                                                                                                                                                                                                   |
| "Index of Protection": | IP54                                                                                                                                                                                                                                                                                                                                                                                                                                     |
| Operation temp:        | -20 °C 55 °C                                                                                                                                                                                                                                                                                                                                                                                                                             |
| Weight:                | 4.9 kg                                                                                                                                                                                                                                                                                                                                                                                                                                   |
| Dimensions:            | • Front panel: 285 x 385 mm • Rear panel: 260 x 110 mm • Adjustable depth of the box: 260 410 mm                                                                                                                                                                                                                                                                                                                                         |
| Manufacturer / Brand:  | VIDOS                                                                                                                                                                                                                                                                                                                                                                                                                                    |
| Guarantee:             | 3 years                                                                                                                                                                                                                                                                                                                                                                                                                                  |