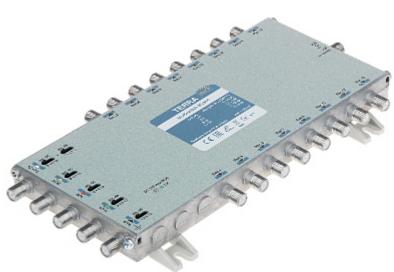

## MULTISWITCH MV-516 5 INPUTS/16 OUTPUTS TERRA

Radial multiswitches from MV series are dedicated for medium and large SMATV systems with distribution of SAT IF and terrestrial TV signals, however they can also be used in smaller installations.

The MV-516 multiswitch has an active (amplified) line for terrestrial and satellite TV. The adjustment of the gain (signal level) for each SAT IF and DVB-T lines is made with dedicated switches.

Die-cast housing guarantees high screening efficiency class  $\boldsymbol{A}.$ 