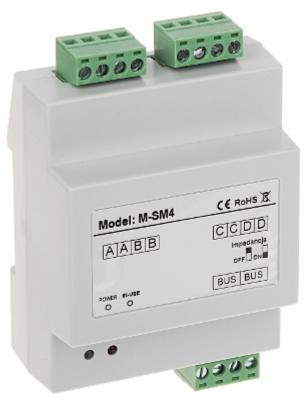

## DATA SHEET

Code: M-SM4

## MODULE **M-SM4** VIDOS DUO

The M-SM4 module allows to extend the functionality of the VIDOS DUO video doorphone system. The device allows to connect to the system max 4 internal panels or gate stations in the case when serial connection of devices is not possible.

In addition, the product can be used to increase the number of gate stations in the system.  $\,$ 

| Support:                    | VIDOS DUO 2-wire Video Doorphones |
|-----------------------------|-----------------------------------|
| Interface:                  | 2-wire                            |
| Operation state indication: | LED indication                    |
| Assembly:                   | DIN, TS-35 rail mounting          |
| Power supply:               | 24 V DC                           |
| Weight:                     | 0.13 kg                           |
| Dimensions:                 | 89 x 72 x 45 mm                   |
| Operation temp:             | -10 55 °C                         |
| Manufacturer / Brand:       | VIDOS DUO                         |
| Guarantee:                  | 3 years                           |