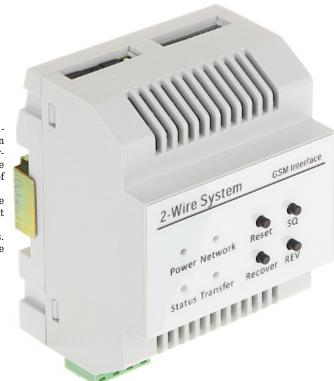

## Code: M-GSM GSM COMMUNICATION MODULE **M-GSM** VIDOS

The M-GSM module allows to increase the functionality of selected 2wire models of VIDOS internal panels by the possibility of sending an alarm SMS message and redirecting the call to a maximum of 3 userdefined phone numbers. Call forwarding allows for a telephone conversation with the person at the door station and remote opening of the wicket or gate.

| Compatibility:        | VIDOS DUO - M1021, M1022                                                                                                                                                                                                                                          |
|-----------------------|-------------------------------------------------------------------------------------------------------------------------------------------------------------------------------------------------------------------------------------------------------------------|
| Antenna connector:    | SMA                                                                                                                                                                                                                                                               |
| Assembly:             | DIN, TS-35 rail mounting                                                                                                                                                                                                                                          |
| Power supply:         | 24 V DC                                                                                                                                                                                                                                                           |
| Power consumption:    | 1.56 W (Standby mode)<br>13 W (operation)                                                                                                                                                                                                                         |
| Main features:        | <ul> <li>Support up to 3 subscriber numbers,</li> <li>The ability to transfer calls from the door station to a landline or mobile phone,</li> <li>Remote release of electric strike,</li> <li>Possibility to mount on a wall, or on the DIN TS-35 rail</li> </ul> |
| Weight:               | 0.18 kg                                                                                                                                                                                                                                                           |
| Dimensions:           | 90 x 72 x 61 mm                                                                                                                                                                                                                                                   |
| Manufacturer / Brand: | VIDOS                                                                                                                                                                                                                                                             |
| Guarantee:            | 2 years                                                                                                                                                                                                                                                           |