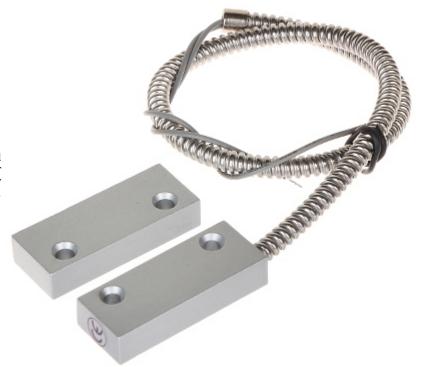

## GATE MAGNETIC DETECTOR KN-CA52D

The magnetic contacts can be used wherever required for controlling the status of doors, windows and/or other movable elements, e.g. for protection or monitoring of access to particular sites, spaces, facilities, in automatic control systems, etc.

The contact is designed for surface mounting.

| Detection:                     | Opening the door or window                                                                                                                                                                                                                                                       |
|--------------------------------|----------------------------------------------------------------------------------------------------------------------------------------------------------------------------------------------------------------------------------------------------------------------------------|
| Maximum reed switched voltage: | 20 V                                                                                                                                                                                                                                                                             |
| Maximal switched current:      | 10 mA                                                                                                                                                                                                                                                                            |
| Make distance:                 | 19 mm                                                                                                                                                                                                                                                                            |
| Break distance:                | 20 mm                                                                                                                                                                                                                                                                            |
| Main features:                 | <ul> <li>Rugged, metal sealed body</li> <li>NC output - a magnet close to a reed switch - does not trigger an alarm, the contacts are closed</li> <li>Length of the cables: 40 cm</li> <li>The cables are protected with a metal spiral tube with a length of 36.5 cm</li> </ul> |
| Color:                         | Silver                                                                                                                                                                                                                                                                           |
| Weight:                        | 0.12 kg (total)                                                                                                                                                                                                                                                                  |
| Dimensions:                    | 49 x 19.5 x 9.8 mm                                                                                                                                                                                                                                                               |
| Guarantee:                     | 2 years                                                                                                                                                                                                                                                                          |