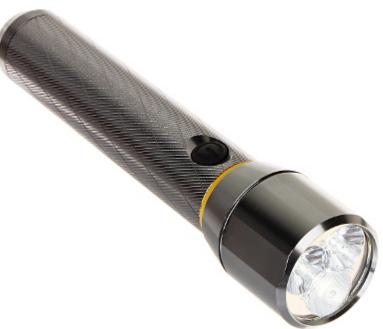

## FLASHLIGHT LT-VISION-HD/1300 ENERGIZER

natural daylight colours. There are 2 modes of light power available: maximum (high) and economical (low). Flashlight body is made of durable aluminum alloy which ensures long-term use and usefulness for each task.

| Light source:         | 3 pcs LED                                                                                                                                                                                                                                                                                                                             |
|-----------------------|---------------------------------------------------------------------------------------------------------------------------------------------------------------------------------------------------------------------------------------------------------------------------------------------------------------------------------------|
| Luminous flux:        | • 1300 lm (high)<br>• 220 lm (low)                                                                                                                                                                                                                                                                                                    |
| Range:                | ~ 230 m (high)<br>~ 100 m (low)                                                                                                                                                                                                                                                                                                       |
| Battery power supply: | Alkaline batteries : 6 pcs AA (included)                                                                                                                                                                                                                                                                                              |
| Main features:        | Backup time: 4 h (high), 19 h (low),  4x brighter than standard LED light,  Light and durable construction,  Impact resistant up to 1 m,  Shatterproof lens,  "Index of Protection": IPX4,  2 light modes,  Smooth transition from full spot light to full flood light,  Stroboscopic mode,  Illumination in natural daylight colours |
| Material:             | Aluminum                                                                                                                                                                                                                                                                                                                              |
| Color:                | Silver / Gray                                                                                                                                                                                                                                                                                                                         |
| Weight:               | 0.28 kg                                                                                                                                                                                                                                                                                                                               |
| Dimensions:           | Ø 47 x 227 mm                                                                                                                                                                                                                                                                                                                         |
| Manufacturer / Brand: | ENERGIZER                                                                                                                                                                                                                                                                                                                             |
| Guarantee:            | 2 years                                                                                                                                                                                                                                                                                                                               |