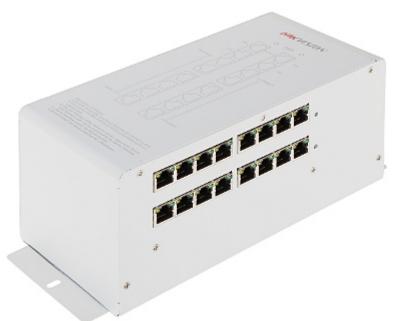

## SWITCH **DS-KAD612** DESIGNED FOR IP VIDEO DOORPHONES Hikvision

The DS-KAD612 is designed to cooperation with video doorphones and panels working in Hikvision IP standard. The device allows to support and supplies up to 12 internal panels or video doorphones. Devices connected directly to the DS-KAD612 switch are powered by 24V DC via UTP (cat. 5e) connecting cables.

| Number of ports:      | 12 + 2 x Uplink                                                                 |
|-----------------------|---------------------------------------------------------------------------------|
| Compatibility:        | Hikvision IP Video Doorphones                                                   |
| Main features:        | Power supply PoE - 24 V DC, compatible with Hikvision IP access control systems |
| Power supply:         | 220 V DC                                                                        |
| Housing:              | Metal, Possibility to mount to the wall                                         |
| Operation temp:       | -30 °C 70 °C                                                                    |
| Weight:               | 1.55 kg                                                                         |
| Dimensions:           | 269 x 119 x 102 mm                                                              |
| Manufacturer / Brand: | Hikvision                                                                       |
| SAP Code:             | 305300205                                                                       |
| Guarantee:            | 3 years                                                                         |