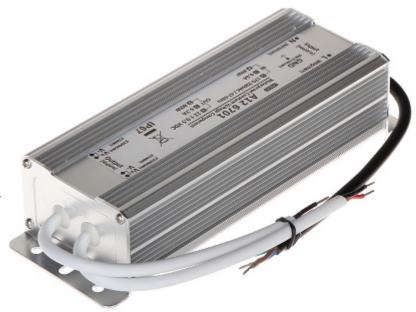

## SWITCHING ADAPTER 12V/6.7A/MW

The hermetic power supply adapter with metal box, designed especially for outdoor cameras and LED illuminators powering. It works very well in hard atmospheric conditions, outdoors, in dust environments, etc.

| Adapter type:             | Switching                                        |
|---------------------------|--------------------------------------------------|
| Power voltage:            | 170 250 V AC                                     |
| Frequency range:          | 47 63 Hz                                         |
| Output voltage:           | 12 V DC                                          |
| Output voltage tolerance: | ± 0.5 V                                          |
| Maximal load:             | 6.7 A                                            |
| Output power:             | 80 W                                             |
| Efficiency:               | 81 %                                             |
| Number of outputs:        | 1 pcs                                            |
| Housing type:             | Aluminum                                         |
| Operation temp:           | -5 °C 45 °C                                      |
| "Index of Protection":    | IP67                                             |
| Protections:              | Overload Short-circuit                           |
| Main features:            | Box casing designed to wall mounting, Waterproof |
| Weight:                   | 0.9 kg                                           |
| Dimensions:               | 198 x 68 x 46 mm                                 |
| Guarantee:                | 2 years                                          |