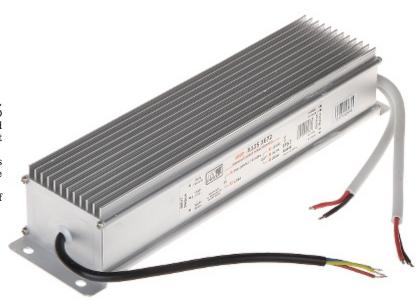

## SWITCHING ADAPTER 12V/16.7A/MW

The hermetic power supply adapter with metal box, designed especially for outdoor cameras and LED illuminators powering. It works very well in hard atmospheric conditions, outdoors, in dust environments, etc.

| Adapter type:             | Switching                                        |
|---------------------------|--------------------------------------------------|
| Power voltage:            | 180 264 V AC                                     |
| Frequency range:          | 47 63 Hz                                         |
| Output voltage:           | 12 V DC                                          |
| Output voltage tolerance: | ± 0.6 V                                          |
| Maximal load:             | 16.7 A                                           |
| Output power:             | 200 W                                            |
| Efficiency:               | 85 %                                             |
| Number of outputs:        | 2 pcs                                            |
| Housing type:             | Aluminum                                         |
| Operation temp:           | -10 °C 50 °C                                     |
| "Index of Protection":    | IP67                                             |
| Protections:              | Overload Short-circuit Overvoltage Temperature   |
| Main features:            | Box casing designed to wall mounting, Waterproof |
| Weight:                   | 1.486 kg                                         |
| Dimensions:               | 275 x 70 x 54 mm                                 |
| Guarantee:                | 2 years                                          |