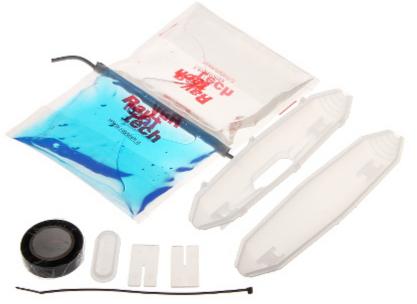

## Code: MAGIC-JOINT-25 STRAIGHT JOINT GELBOX MAGIC-JOINT-25 IP68 RayTech

Straight injectable joint to fill with the sealing gel included. Innovative packaging system of a twocomponent sealing gel allows fast and thorough mixing of ingredients without the use of additional containers and tools. Quick and clean installation with the possibility of easy gel removal and re-make the connection allows for multiple use of the joint. The gel used to seal is not harmful to humans,

The gel used to seal is not harmful to humans, environmentally safe, and easily removable when it is necessary to modify the connection.

| "Index of Protection":    | IP68                                                                                                                     |
|---------------------------|--------------------------------------------------------------------------------------------------------------------------|
| Wire gauge:               | max. 4 x 25 mm² @ IP68                                                                                                   |
| Main features:            | <ul><li> The product is dedicated to protecting electrical connections,</li><li> Gel color : Blue, Translucent</li></ul> |
| Weight:                   | 0.25 kg                                                                                                                  |
| Internal dimensions:      | 160 x 43 x 40 mm                                                                                                         |
| External dimensions:      | 214 x 56 x 54 mm                                                                                                         |
| Installation temperature: | -15 °C 60 °C                                                                                                             |
| Operation temp:           | ≤ 90 °C                                                                                                                  |
| Manufacturer / Brand:     | RayTech                                                                                                                  |
| Guarantee:                | 2 years                                                                                                                  |