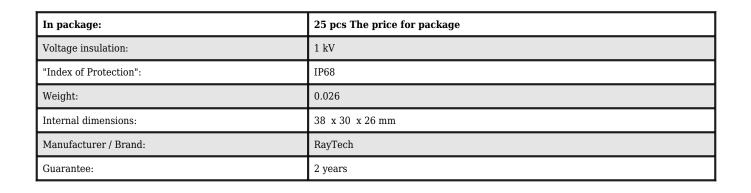

## Code: PASCAL-6-MP JUNCTION BOX GELBOX **PASCAL-6-MP** IP68 RayTech

Universal mounting box filled with gel, allowing the connection of electrical, telephone, signal, antenna cables, etc. according to IP68 Protection Class. The box is perfect to use in areas with high moisture and underground (for example in electrical garden installations). The box can be easily mounted in both a horizontal and vertical positions - there is no danger of flowing out the gel. The gel used to seal is not harmful to humans, environmentally safe, and easily removable when it is necessary to modify the connection.