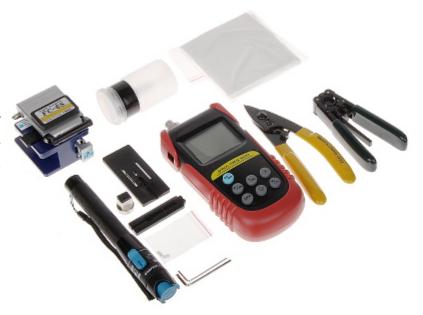

## THE TOOL KIT TO TERMINATE OPTICAL FIBER CONNECTORS SPZS-680

The SPZS-680 kit is a complete solution allowing to prepare practically every commonly used type of optical fiber to perform both mechanical and classical splice. In addition, the kit includes an optical power meter and a visual fault locator that allow to locate the place of fiber damage, as well as determine the quality of the splice.

## DATA SHEET

| Connector type: | Universal                                                                                                                                                                                                                                                                                                                                                                    |
|-----------------|------------------------------------------------------------------------------------------------------------------------------------------------------------------------------------------------------------------------------------------------------------------------------------------------------------------------------------------------------------------------------|
| Material:       | Aluminum - powder painted                                                                                                                                                                                                                                                                                                                                                    |
| Main features:  | The universal connector allows to connect all optical connectors of 2.5 mm standard, eg SC/FC/ST High durability tool, made from high quality materials Universal connector allows to test any fiber optic installation The device works with both single-mode and multi-mode fibers Small dimensions The set includes a practical case                                      |
| Power supply:   | 2 x 1.5 V - Battery type LR6 (AA) (not included)                                                                                                                                                                                                                                                                                                                             |
| Dimensions:     | Ø 27 x 176 mm                                                                                                                                                                                                                                                                                                                                                                |
| In the kit:     | <ul> <li>Optical power meter,</li> <li>Laser fiber tester,</li> <li>Stripper for flat fiber optic cables,</li> <li>Universal stripper for fibers,</li> <li>Fiber optic cutter,</li> <li>Dry dust-free wipe paper,</li> <li>Container for isopropyl alcohol with a practical dispenser,</li> <li>A handy case that allows safe and convenient transport of the kit</li> </ul> |
| Main features:  | Possibility to prepare all commonly used types of fibers for the splicing,     The kit is a complete solution and allows to start working immediately after unpacking                                                                                                                                                                                                        |
| Weight:         | 1.74 kg (total)                                                                                                                                                                                                                                                                                                                                                              |
| Dimensions:     | 330 x 275 x 85 mm (case dimensions)                                                                                                                                                                                                                                                                                                                                          |
| Guarantee:      | 2 years                                                                                                                                                                                                                                                                                                                                                                      |