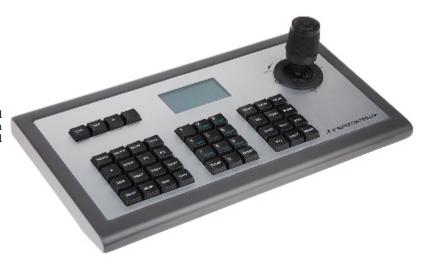

## IP / RS-485 KEYBOARD CONTROLLER ${f BCS-P-KN}$ BCS POINT

Network keyboard with full possibility of control and programming of the recorders and PTZ cameras from the BCS-POINT series. It is also possible to control many DVRs from one keyboard.

| Protocols:                           | PELCO-D/P                                                                                                        |
|--------------------------------------|------------------------------------------------------------------------------------------------------------------|
| Cameras numbers (ID):                | 1 255                                                                                                            |
| Maximal control distance:            | 1200 m @ RS-485 / RS-232                                                                                         |
| Communication standard:              | Network mode - Ethernet, RJ-45 socket RS-485 - PTZ cameras, terminals RS-232 - Recorders BCS POINT, D-sub socket |
| Manipulator:                         | 3-axis joystick + Enter function, Speed proportional to the swing (possibility of zoom control by joystick)      |
| Display:                             | LCD 4x16 characters - with light indication                                                                      |
| PTZ control:                         | BCS POINT Speed Dome Cameras Recorders - BCS POINT                                                               |
| Power supply:                        | 12 V DC / 1 A                                                                                                    |
| Operation temp. / Relative humidity: | 0 °C 55 °C / max. 90 %                                                                                           |
| Weight:                              | 1.9 kg                                                                                                           |
| Dimensions:                          | 360 x 198 x 115 mm                                                                                               |
| Manufacturer / Brand:                | BCS POINT                                                                                                        |
| Guarantee:                           | 3 years                                                                                                          |