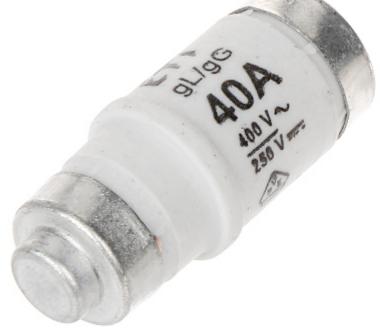

## FUSE LINK ETI-D02/40A 40 A 400 V gL/gG E18 ETI

Fuse-links are used as the most reliable protection of electrical installation against overload and short-circuit currents. All fuse-links have blown-fuse indicators which are visible through the screw cap when mounted.

| Rated current:          | 40 A                                                                                                                                                                                                                                                                                            |
|-------------------------|-------------------------------------------------------------------------------------------------------------------------------------------------------------------------------------------------------------------------------------------------------------------------------------------------|
| Rated voltage:          | 250 V DC, 400 V AC                                                                                                                                                                                                                                                                              |
| Fusing characteristics: | gL/gG                                                                                                                                                                                                                                                                                           |
| Fuse base:              | E18                                                                                                                                                                                                                                                                                             |
| Type:                   | D0                                                                                                                                                                                                                                                                                              |
| Size:                   | D02                                                                                                                                                                                                                                                                                             |
| Breaking capacity:      | 50 kA AC, 8 kA DC                                                                                                                                                                                                                                                                               |
| Main features:          | <ul> <li>Low power and energy losses</li> <li>Small temperature increase</li> <li>High ability to limit short-circuit current</li> <li>Stability of current-time characteristics and full selectivity of operation</li> <li>Selective cooperation with over-current circuit breakers</li> </ul> |
| Housing:                | Ceramic                                                                                                                                                                                                                                                                                         |
| Weight:                 | 0.013 kg                                                                                                                                                                                                                                                                                        |
| Dimensions:             | Ø 15 x 36 mm<br>Ø 13.3 mm (A)                                                                                                                                                                                                                                                                   |
| Manufacturer / Brand:   | ETI                                                                                                                                                                                                                                                                                             |
| Guarantee:              | 2 years                                                                                                                                                                                                                                                                                         |