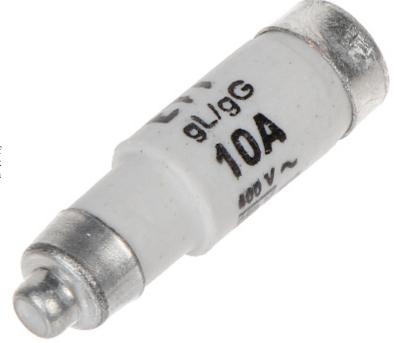

## FUSE LINK $\mathbf{ETI} extbf{-}\mathbf{D01/10A}$ 10 A 400 V gL/gG E14 ETI

Fuse-links are used as the most reliable protection of electrical installation against overload and short-circuit currents. All fuse-links have blown-fuse indicators which are visible through the screw cap when mounted.

| Rated current:          | 10 A                                                                                                                                                                                                                                                                                            |
|-------------------------|-------------------------------------------------------------------------------------------------------------------------------------------------------------------------------------------------------------------------------------------------------------------------------------------------|
| Rated voltage:          | 250 V DC, 400 V AC                                                                                                                                                                                                                                                                              |
| Fusing characteristics: | gL/gG                                                                                                                                                                                                                                                                                           |
| Fuse base:              | E14                                                                                                                                                                                                                                                                                             |
| Type:                   | D0                                                                                                                                                                                                                                                                                              |
| Size:                   | D01                                                                                                                                                                                                                                                                                             |
| Breaking capacity:      | 50 kA AC, 8 kA DC                                                                                                                                                                                                                                                                               |
| Main features:          | <ul> <li>Low power and energy losses</li> <li>Small temperature increase</li> <li>High ability to limit short-circuit current</li> <li>Stability of current-time characteristics and full selectivity of operation</li> <li>Selective cooperation with over-current circuit breakers</li> </ul> |
| Housing:                | Ceramic                                                                                                                                                                                                                                                                                         |
| Weight:                 | 0.0066 kg                                                                                                                                                                                                                                                                                       |
| Dimensions:             | Ø 11 x 36 mm<br>Ø 8.5 mm (A)                                                                                                                                                                                                                                                                    |
| Manufacturer / Brand:   | ETI                                                                                                                                                                                                                                                                                             |
| Guarantee:              | 2 years                                                                                                                                                                                                                                                                                         |