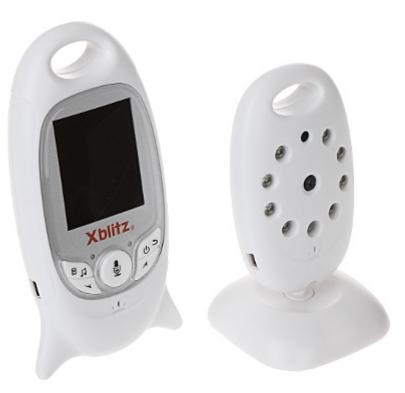

## ELECTRONIC BABY MONITOR XB-BABY-MONITOR Xblitz

The XB-BABY-MONITOR baby monitor is a wireless device operating in 2.4 GHz band. The maximal transmission range is 260 m in the open area, and approx.  $50\ m$  in rooms.

The device enables one-way video transmission and bidirectional audio transmission. In addition, the module intended for mounting in a baby's room has 8 built-in lullaby melodies. The playing of the melody is triggered by pressing a dedicated button on the module with the monitor.

The device also allows to monitor the air temperature in the baby's room.

| Display:                          | 2 " TFT LCD                                                                                                                                                                                                                                                                                                                                                                                 |
|-----------------------------------|---------------------------------------------------------------------------------------------------------------------------------------------------------------------------------------------------------------------------------------------------------------------------------------------------------------------------------------------------------------------------------------------|
| Video resolution:                 | 320 x 240 px                                                                                                                                                                                                                                                                                                                                                                                |
| Audio:                            | Bi-directional audio streaming support                                                                                                                                                                                                                                                                                                                                                      |
| Memory:                           | -                                                                                                                                                                                                                                                                                                                                                                                           |
| Range of IR illumination:         | 5 m                                                                                                                                                                                                                                                                                                                                                                                         |
| Power supply:                     | Monitor - 5V / 1000mA power adapter (in the set) or from built-in backup battery     Camera - 5V / 1000mA power adapter (included)                                                                                                                                                                                                                                                          |
| Estimated battery operation time: | ~ 8 hours                                                                                                                                                                                                                                                                                                                                                                                   |
| Wireless transmission range:      | • 260 m (in open area) • 50 m (inside buildings)                                                                                                                                                                                                                                                                                                                                            |
| Frequency range:                  | 2.4 GHz 2.4835 GHz                                                                                                                                                                                                                                                                                                                                                                          |
| Application:                      | Device is designed for indoor use only                                                                                                                                                                                                                                                                                                                                                      |
| Main features:                    | Sounds (melodies) - 8 pcs     VOX standby mode - the screen of the device on the parent side remains blanked until noise is detected in the room with the camera or the button is pressed     Built-in thermometer in camera module     Image and sound from the camera module are transmitted continuously, while communication from the monitor side takes place in a push-to-talk system |