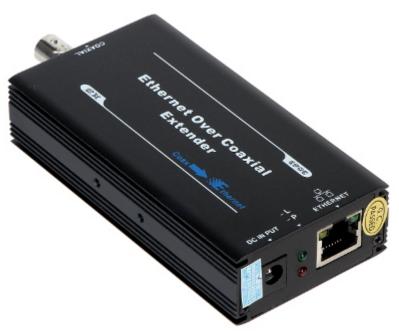

## EXTENDER ETHERNET+PoE **EPOC-1000R** RECEIVER PoC

The EPOC-1000R extender allows to increase a distance of data transmission via coaxial cable. The device operates from the switch side.  $\,$ 

Ethernet transmission distance reaches max up to 1000 m. When using transmitters in cascade connection, the distance between the farthest transmitter and the receiver should not beyond 600 m, because of cable insertion loss. Power transmission distance reaches max up to 1000 m with 15 W max output power. When absorbed power exceeds the 15 W, it is necessary to connect additional power supply to cameras. The device operates from the switch side.

| LAN ports:          | 1 pcs RJ45                                                                                                                                                                                                                                                                                             |
|---------------------|--------------------------------------------------------------------------------------------------------------------------------------------------------------------------------------------------------------------------------------------------------------------------------------------------------|
| LAN ports:          | 1 pcs ry45                                                                                                                                                                                                                                                                                             |
| Transmission ports: | 1 pcs BNC                                                                                                                                                                                                                                                                                              |
| Transmission speed: | 10 / 100 Mbps                                                                                                                                                                                                                                                                                          |
| Transmission range: | max. 1000 m - Range depending on used cable and receiver power                                                                                                                                                                                                                                         |
| Protections:        | Automatic error correction     protection against lightning discharges and voltage differences and strokes between devices:     2 kV in differential mode, 4 kV in common mode, according to EN IEC61000-4-5     1a (contact discharge), 1b (air-gap discharge), Grade 3, according to EN IEC61000-4-2 |
| Main features:      | Plug & Play  Easy installation - doesn't require any configuration of IP nor MAC address  The device operates from the switch side  Support for IP cameras and network devices  LED indication  Standard : IEEE 802.3, IEEE 802.3u, IEEE 802.3af, 10BASE-T, 100BASE-TX  Bandwidth max. 40 Mbps         |
| Power supply:       | 53 V DC / 2.5 A (power adapter included)                                                                                                                                                                                                                                                               |
| Weight:             | 0.124 kg                                                                                                                                                                                                                                                                                               |
| Dimensions:         | 123 x 54 x 24 mm                                                                                                                                                                                                                                                                                       |
| Guarantee:          | 2 years                                                                                                                                                                                                                                                                                                |