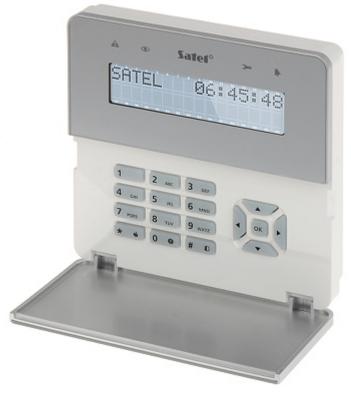

## WIRELESS KEYBOARD WITH RFID INT-KWRL-SSW SATEL

The device is designed to work within two-way wireless ABAX system. \\ \\

The INT-KWRL-SSW keypad is intended for daily operations and programming the Integra series alarm control system. With the LCD display showing text messages, even advanced functionalities of the alarm control unit are simple and convenient.

The built-in proximity card reader allows to operate the system without the necessity to remember passwords.

Keypad is powered by battery (included) and communicates with alarm control panel using a special radio transmission protocol (bidirectional communication).

| Support:              | INTEGRA, ABAX                                                                                                                                                                                                                                                                      |
|-----------------------|------------------------------------------------------------------------------------------------------------------------------------------------------------------------------------------------------------------------------------------------------------------------------------|
| Frequency band:       | 868 MHz 868.6 MHz                                                                                                                                                                                                                                                                  |
| Main features:        | proximity reader built-in Large, easily readable LCD with backlight displaying detailed information on system state Operation status LED indicator Alarms: keypad hold-down PANIC, FIRE and AUX Bbuzzer for acoustic signaling of some system events Microswitch as tamper contact |
| Power supply:         | 2 x CR123A (included)                                                                                                                                                                                                                                                              |
| Color:                | Silver                                                                                                                                                                                                                                                                             |
| Operation temp:       | -10 °C 55 °C                                                                                                                                                                                                                                                                       |
| Weight:               | 0.34 kg                                                                                                                                                                                                                                                                            |
| Dimensions:           | 145 x 143 x 25 mm                                                                                                                                                                                                                                                                  |
| Manufacturer / Brand: | SATEL                                                                                                                                                                                                                                                                              |
| Guarantee:            | 2 years                                                                                                                                                                                                                                                                            |