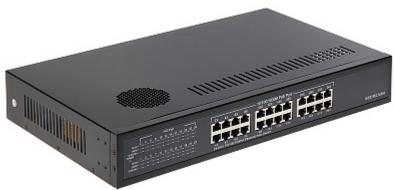

## SWITCH EXPERT-POE-2424G 24-PORT

Due to reliability and ensuring high quality of transmission, the EXPERT-POE-2424G 10/100/1000M 24-port PoE desktop type switch is perfect solution for expanding home or office network. It has built-in the Auto MDI/MDIX function, which does not bother the installer about the problem of straightforward or crossover cables.