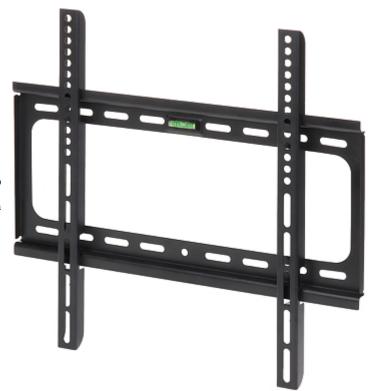

## MONITOR MOUNT BG142 DAHUA

The BG142 mount is intended for hanging a TV or LCD / OLED monitor on the wall. Maximal load capacity is 75 kg. The bracket is equipped with built-in bubble level tool, which enables precise and quick installation.

| Mounting standard:                   | VESA max. 400                                                                                                                                            |
|--------------------------------------|----------------------------------------------------------------------------------------------------------------------------------------------------------|
| Screen size range:                   | 26 " 57 "                                                                                                                                                |
| Bearing capacity:                    | 75 kg                                                                                                                                                    |
| Distance from mounting surface:      | 21 mm                                                                                                                                                    |
| Color:                               | Black                                                                                                                                                    |
| Tilt adjustment:                     | 1                                                                                                                                                        |
| Horizontal rotation:                 | 1                                                                                                                                                        |
| Rotation in the plane of the screen: | 1                                                                                                                                                        |
| Main features:                       | • In the kit: Expansion plugs Ø 10 $$ x 50 mm<br>• The bracket is equipped with built-in bubble level tool, which enables precise and quick installation |
| Weight:                              | 0.9 kg                                                                                                                                                   |
| Dimensions:                          | 470 x 428 x 21 mm                                                                                                                                        |
| Manufacturer / Brand:                | DAHUA                                                                                                                                                    |
| Guarantee:                           | 2 years                                                                                                                                                  |