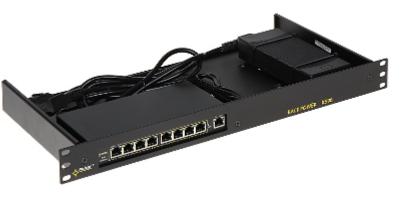

## Code: RS-98 SWITCH POE 9-PORT TO RACK CABINET **RS-98** PULSAR

The RS-98 PoE Switch is an industrial type device enabling fluent network transmission at rates 10 / 100 Mbps. PoE powering possibility, compatible with the 802.3af standard makes the device more universal and easier to install. The device is mounted to RACK 19" cabinet.

| LAN ports:            | 9 x RJ45 ( 8 x PoE (802.3af) )          |
|-----------------------|-----------------------------------------|
| Port Uplink:          | 1 x RJ45                                |
| Transmission method:  | Store and Forward                       |
| LED diodes:           | Power, PoE, Link/Act                    |
| Transmission speed:   | 10 / 100 Mbps - 9 x LAN & PoE ports     |
| Maximal output power: | 15.4 W / port PoE                       |
| Maximal total power:  | 96 W                                    |
| MAC addresses table:  | 1k - Auto update of MAC addresses table |
| Certificates:         | CE                                      |
| Power supply:         | 230 V AC                                |
| Housing:              | Steel - powder painted                  |
| Color:                | Black (RAL 9005)                        |
| Housing type:         | RACK 19", 1U                            |
| Weight:               | 2.78 kg                                 |
| Dimensions:           | 493 x 228 x 44 mm                       |
| Manufacturer / Brand: | PULSAR                                  |
| Guarantee:            | 2 years                                 |