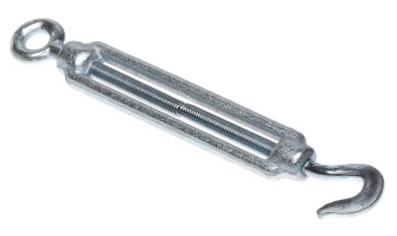

## Code: VANT-6/PL TURNBUCKLE VANT-6/PL Net: 2.05 EUR Gross: 2.05 EUR

Turnbuckles are used to tightening and regulations of the lines. Tension adjustment is possible by screwing oppositely directed threads located within the body.

## SPECIFICATION

| Application:   | Steel lines                                                                                    |
|----------------|------------------------------------------------------------------------------------------------|
| Material:      | Metal                                                                                          |
| Main features: | <ul> <li>Screw diameter 6 mm</li> <li>Work load 70 kg</li> <li>Corrosion resistance</li> </ul> |
| Weight:        | 0.05 kg                                                                                        |
| Dimensions:    | 140 x 20 x 7 mm                                                                                |
| Guarantee:     | 2 years                                                                                        |