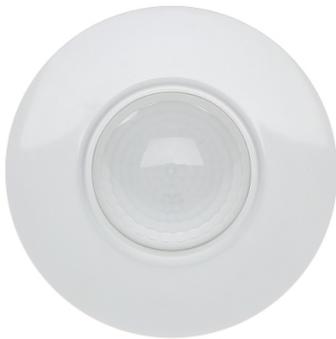

p:                  | -10 40 °C                                          |
| Target speed range:              | 0.6 1.5 m/s                                        |
| Main features:                   | IP20                                               |
| Weight:                          | 0.09 kg                                            |
| Dimensions:                      | Ø 105 x 71.5 mm                                    |
| Manufacturer / Brand:            | EURA                                               |
| Guarantee:                       | 2 years                                            |



DELTA-OPTI Monika Matysiak; https://www.delta.poznan.pl POL; 60-713 Poznań; Graniczna 10 e-mail: delta-opti@delta.poznan.pl; tel: +(48) 61 864 69 60

### PRESENTATION

Bottom view:



### Mounting side view:



## Detector range:



In the kit:



# PACKAGE

Dimensions (L x W x H): 0x0x0 mm Gross Weight: 0 kg