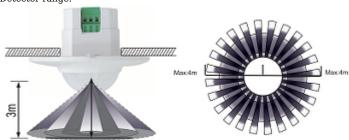

|
| Target speed range:              | 0.6 1.5 m/s                                        |
| Main features:                   | IP20                                               |
| Weight:                          | 0.09 kg                                            |
| Dimensions:                      | Ø 105 x 71.5 mm                                    |
| Manufacturer / Brand:            | EURA                                               |
| Guarantee:                       | 2 years                                            |



DELTA-OPTI Monika Matysiak; https://www.delta.poznan.pl POL; 60-713 Poznań; Graniczna 10 e-mail: delta-opti@delta.poznan.pl; tel: +(48) 61 864 69 60

### PRESENTATION

Bottom view:



### Mounting side view:



## Detector range:



In the kit:



# PACKAGE

Dimensions (L x W x H): 0x0x0 mm Gross Weight: 0 kg