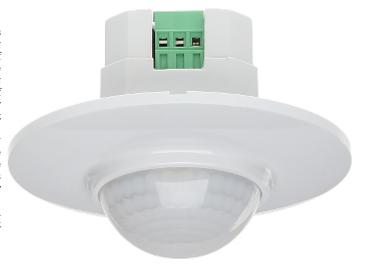

# CEILING MOTION SENSOR MD-20A8 AC 230V

Net: 7.72 EUR Gross: 7.72 EUR

Passive Infra Red detector to ceiling mount. The detector is intended for automatic control of switching on of the lighting outside a building (or other electrical devices) after detection of motion nearby its installation site. The core of the device is the passive infrared sensor with the motion detection angle amounting to about 360 degrees. The motion is detected via measurement of the ambient temperature change within the set sensor's visibility sector, as a consequence of motion of the person who is present there.

### PRESENTATION

Bottom view: