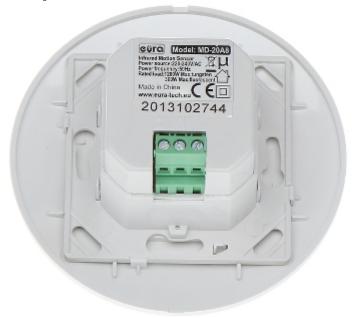

0 °C                                          |
| Target speed range:              | 0.6 1.5 m/s                                        |
| Main features:                   | IP20                                               |
| Weight:                          | 0.09 kg                                            |
| Dimensions:                      | Ø 105 x 71.5 mm                                    |
| Manufacturer / Brand:            | EURA                                               |
| Guarantee:                       | 2 years                                            |



DELTA-OPTI Monika Matysiak; https://www.delta.poznan.pl POL; 60-713 Poznań; Graniczna 10 e-mail: delta-opti@delta.poznan.pl; tel: +(48) 61 864 69 60

### PRESENTATION

Bottom view:



### Mounting side view:



## Detector range:



In the kit:



# PACKAGE

Dimensions (L x W x H): 0x0x0 mm Gross Weight: 0 kg