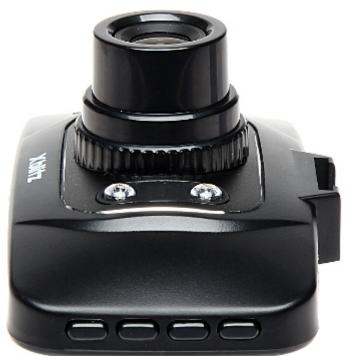

ration time: | The battery is only used to hold the clock and memory settings                      |
| Interfaces:                       | mini HDMI, AV output - 2.5 mm JACK                                                  |
| Dimensions:                       | 87 x 50 x 36 mm                                                                     |
| Weight:                           | 0.052 kg                                                                            |
| Manufacturer / Brand:             | Xblitz                                                                              |
| Guarantee:                        | 2 years                                                                             |

## PRESENTATION

Front view:





Rear view:

2024-05-01 2/5





Side view:



## Memory card slot:



Connectors view:



In the kit:



## **OUR TESTS**

Record from camera during daylight operation: Record from camera during night conditions operation:

: :

DELTA-OPTI Monika Matysiak; https://www.delta.poznan.pl POL; 60-713 Poznań; Graniczna 10 e-mail: delta-opti@delta.poznan.pl; tel: +(48) 61 864 69 60 : : : :

Record from camera during night conditions operation:

Review:

## **OUR OPINIONS**



- $\circ\;$  Autostart of recording after switch on the device.
- $\circ\;$  Possibility to record with car power adapter plugged in.



- $\circ\;$  Memory card not included in the kit.
- $\circ\;$  Estimated battery operation time.

#### PACKAGE

Dimensions (L x W x H): 0x0x0 mm Gross Weight: 0 kg

2024-05-01 5/5