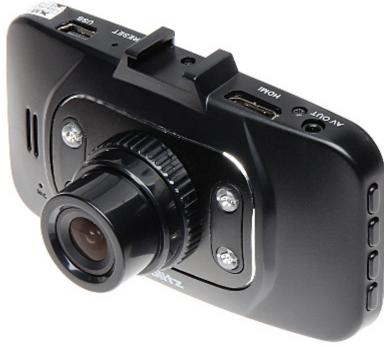

---------------------|
| Estimated battery operation time: | The battery is only used to hold the clock and memory settings                      |
| Interfaces:                       | mini HDMI, AV output - 2.5 mm JACK                                                  |
| Dimensions:                       | 87 x 50 x 36 mm                                                                     |
| Weight:                           | 0.052 kg                                                                            |
| Manufacturer / Brand:             | Xblitz                                                                              |
| Guarantee:                        | 2 years                                                                             |

## PRESENTATION

Front view:





Rear view:

2024-05-01 2/5





Side view:



## Memory card slot:



Connectors view:



In the kit:



## **OUR TESTS**

Record from camera during daylight operation: Record from camera during night conditions operation:

: :

DELTA-OPTI Monika Matysiak; https://www.delta.poznan.pl POL; 60-713 Poznań; Graniczna 10 e-mail: delta-opti@delta.poznan.pl; tel: +(48) 61 864 69 60 : : : :

Record from camera during night conditions operation:

Review:

## **OUR OPINIONS**



- $\circ\;$  Autostart of recording after switch on the device.
- $\circ\;$  Possibility to record with car power adapter plugged in.



- $\circ\;$  Memory card not included in the kit.
- $\circ\;$  Estimated battery operation time.

#### PACKAGE

Dimensions (L x W x H): 0x0x0 mm Gross Weight: 0 kg

2024-05-01 5/5