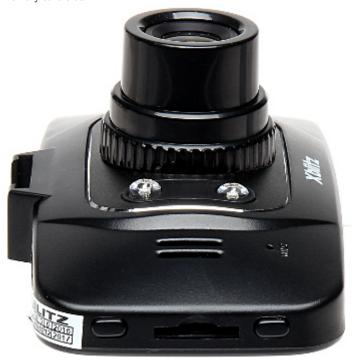

ry is only used to hold the clock and memory settings                      |
| Interfaces:                       | mini HDMI, AV output - 2.5 mm JACK                                                  |
| Dimensions:                       | 87 x 50 x 36 mm                                                                     |
| Weight:                           | 0.052 kg                                                                            |
| Manufacturer / Brand:             | Xblitz                                                                              |
| Guarantee:                        | 2 years                                                                             |

## PRESENTATION

Front view:





Rear view:

2024-05-01 2/5





Side view:



## Memory card slot:



Connectors view:



In the kit:



## **OUR TESTS**

Record from camera during daylight operation: Record from camera during night conditions operation:

: :

DELTA-OPTI Monika Matysiak; https://www.delta.poznan.pl POL; 60-713 Poznań; Graniczna 10 e-mail: delta-opti@delta.poznan.pl; tel: +(48) 61 864 69 60 : : : :

Record from camera during night conditions operation:

Review:

## **OUR OPINIONS**



- $\circ\;$  Autostart of recording after switch on the device.
- $\circ\;$  Possibility to record with car power adapter plugged in.



- $\circ\;$  Memory card not included in the kit.
- $\circ\;$  Estimated battery operation time.

#### PACKAGE

Dimensions (L x W x H): 0x0x0 mm Gross Weight: 0 kg

2024-05-01 5/5