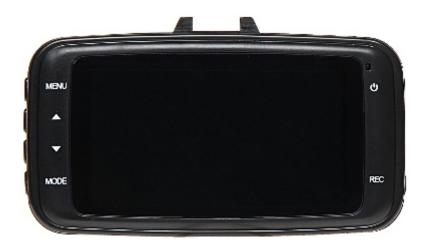

ated battery operation time: | The battery is only used to hold the clock and memory settings                      |
| Interfaces:                       | mini HDMI, AV output - 2.5 mm JACK                                                  |
| Dimensions:                       | 87 x 50 x 36 mm                                                                     |
| Weight:                           | 0.052 kg                                                                            |
| Manufacturer / Brand:             | Xblitz                                                                              |
| Guarantee:                        | 2 years                                                                             |

## PRESENTATION

Front view:





Rear view:

2024-05-01 2/5





Side view:



## Memory card slot:



Connectors view:



In the kit:



## **OUR TESTS**

Record from camera during daylight operation: Record from camera during night conditions operation:

: :

DELTA-OPTI Monika Matysiak; https://www.delta.poznan.pl POL; 60-713 Poznań; Graniczna 10 e-mail: delta-opti@delta.poznan.pl; tel: +(48) 61 864 69 60 : : : :

Record from camera during night conditions operation:

Review:

## **OUR OPINIONS**



- $\circ\;$  Autostart of recording after switch on the device.
- $\circ\;$  Possibility to record with car power adapter plugged in.



- $\circ\;$  Memory card not included in the kit.
- $\circ\;$  Estimated battery operation time.

#### PACKAGE

Dimensions (L x W x H): 0x0x0 mm Gross Weight: 0 kg

2024-05-01 5/5