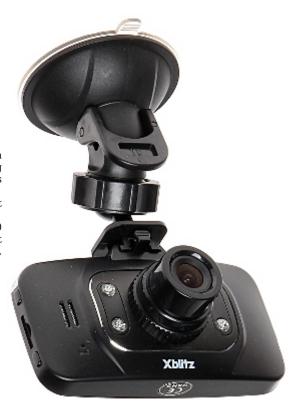

# VEHICLE CAMERA XB-CLASSIC Xblitz

Net: 34.44 EUR Gross: 34.44 EUR

The XB-CLASSIC recorder is the mobile device designed to indoor using, which allows to recording the video sequences e.g. from moving car. With this recording you can greatly facilitate any investigation of guilt for various traffic incidents, as well as registered attempts to break or damage the vehicle in the parking lot. Installation of the unit is very simple, and the positioning of the camera does not cause any problems.

The recording is automatically divided into sections with a length of 3, 5, 10 minutes. Currently recording section is protected against overwriting when it detects impact or hard braking by G-Sensor, or using the corresponding button. Memory card not included in the kit.



#### **SPECIFICATION**

| View angle:                          | 120 °                                                                                                                                                                                                                                                                         |
|--------------------------------------|-------------------------------------------------------------------------------------------------------------------------------------------------------------------------------------------------------------------------------------------------------------------------------|
| Display:                             | 2.4 " TFT LCD