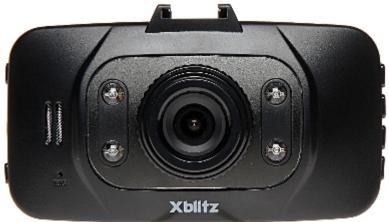

-----------------------|
| Estimated battery operation time: | The battery is only used to hold the clock and memory settings                      |
| Interfaces:                       | mini HDMI, AV output - 2.5 mm JACK                                                  |
| Dimensions:                       | 87 x 50 x 36 mm                                                                     |
| Weight:                           | 0.052 kg                                                                            |
| Manufacturer / Brand:             | Xblitz                                                                              |
| Guarantee:                        | 2 years                                                                             |

## PRESENTATION

Front view:





Rear view:

2024-05-01 2/5





Side view:



## Memory card slot:



Connectors view:



In the kit:



## **OUR TESTS**

Record from camera during daylight operation: Record from camera during night conditions operation:

: :

DELTA-OPTI Monika Matysiak; https://www.delta.poznan.pl POL; 60-713 Poznań; Graniczna 10 e-mail: delta-opti@delta.poznan.pl; tel: +(48) 61 864 69 60 : : : :

Record from camera during night conditions operation:

Review:

## **OUR OPINIONS**



- $\circ\;$  Autostart of recording after switch on the device.
- $\circ\;$  Possibility to record with car power adapter plugged in.



- $\circ\;$  Memory card not included in the kit.
- $\circ\;$  Estimated battery operation time.

#### PACKAGE

Dimensions (L x W x H): 0x0x0 mm Gross Weight: 0 kg

2024-05-01 5/5