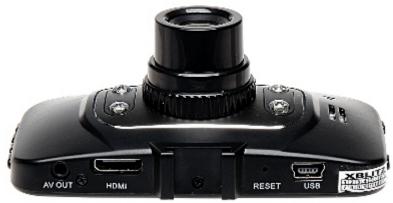

old the clock and memory settings                      |
| Interfaces:                       | mini HDMI, AV output - 2.5 mm JACK                                                  |
| Dimensions:                       | 87 x 50 x 36 mm                                                                     |
| Weight:                           | 0.052 kg                                                                            |
| Manufacturer / Brand:             | Xblitz                                                                              |
| Guarantee:                        | 2 years                                                                             |

## PRESENTATION

Front view:





Rear view:

2024-05-01 2/5





Side view:



## Memory card slot:



Connectors view:



In the kit:



## **OUR TESTS**

Record from camera during daylight operation: Record from camera during night conditions operation:

: :

DELTA-OPTI Monika Matysiak; https://www.delta.poznan.pl POL; 60-713 Poznań; Graniczna 10 e-mail: delta-opti@delta.poznan.pl; tel: +(48) 61 864 69 60 : : : :

Record from camera during night conditions operation:

Review:

## **OUR OPINIONS**



- $\circ\;$  Autostart of recording after switch on the device.
- $\circ\;$  Possibility to record with car power adapter plugged in.



- $\circ\;$  Memory card not included in the kit.
- $\circ\;$  Estimated battery operation time.

#### PACKAGE

Dimensions (L x W x H): 0x0x0 mm Gross Weight: 0 kg

2024-05-01 5/5