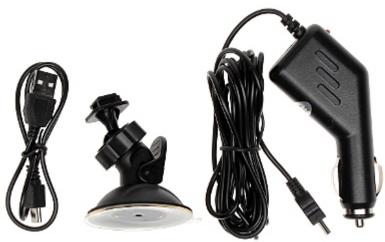

nd memory settings                      |
| Interfaces:                       | mini HDMI, AV output - 2.5 mm JACK                                                  |
| Dimensions:                       | 87 x 50 x 36 mm                                                                     |
| Weight:                           | 0.052 kg                                                                            |
| Manufacturer / Brand:             | Xblitz                                                                              |
| Guarantee:                        | 2 years                                                                             |

## PRESENTATION

Front view:





Rear view:

2024-05-01 2/5





Side view:



## Memory card slot:



Connectors view:



In the kit:



## **OUR TESTS**

Record from camera during daylight operation: Record from camera during night conditions operation:

: :

DELTA-OPTI Monika Matysiak; https://www.delta.poznan.pl POL; 60-713 Poznań; Graniczna 10 e-mail: delta-opti@delta.poznan.pl; tel: +(48) 61 864 69 60 : : : :

Record from camera during night conditions operation:

Review:

## **OUR OPINIONS**



- $\circ\;$  Autostart of recording after switch on the device.
- $\circ\;$  Possibility to record with car power adapter plugged in.



- $\circ\;$  Memory card not included in the kit.
- $\circ\;$  Estimated battery operation time.

#### PACKAGE

Dimensions (L x W x H): 0x0x0 mm Gross Weight: 0 kg

2024-05-01 5/5