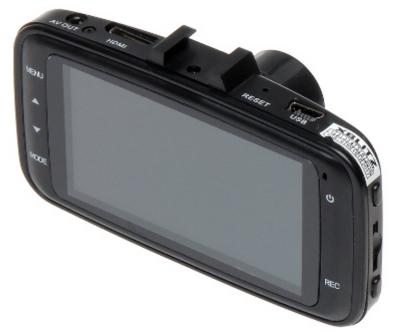

ed battery operation time: | The battery is only used to hold the clock and memory settings                      |
| Interfaces:                       | mini HDMI, AV output - 2.5 mm JACK                                                  |
| Dimensions:                       | 87 x 50 x 36 mm                                                                     |
| Weight:                           | 0.052 kg                                                                            |
| Manufacturer / Brand:             | Xblitz                                                                              |
| Guarantee:                        | 2 years                                                                             |

## PRESENTATION

Front view:





Rear view:

2024-05-01 2/5





Side view:



## Memory card slot:



Connectors view:



In the kit:



## **OUR TESTS**

Record from camera during daylight operation: Record from camera during night conditions operation:

: :

DELTA-OPTI Monika Matysiak; https://www.delta.poznan.pl POL; 60-713 Poznań; Graniczna 10 e-mail: delta-opti@delta.poznan.pl; tel: +(48) 61 864 69 60 : : : :

Record from camera during night conditions operation:

Review:

## **OUR OPINIONS**



- $\circ\;$  Autostart of recording after switch on the device.
- $\circ\;$  Possibility to record with car power adapter plugged in.



- $\circ\;$  Memory card not included in the kit.
- $\circ\;$  Estimated battery operation time.

#### PACKAGE

Dimensions (L x W x H): 0x0x0 mm Gross Weight: 0 kg

2024-05-01 5/5