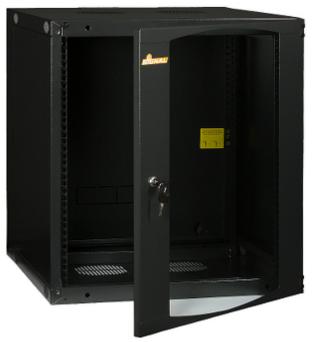

## PRESENTATION

Cabinet with door open:

2024-05-11 1/3

Mounting side view:

The cabinet with rear door open: