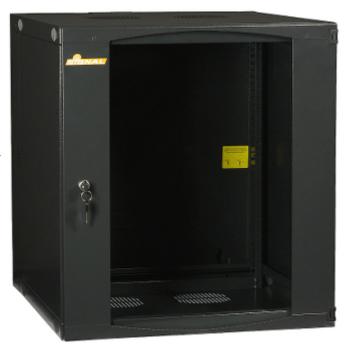

## PRESENTATION

Cabinet with door open:

2024-05-11 1/3

Mounting side view:

The cabinet with rear door open: