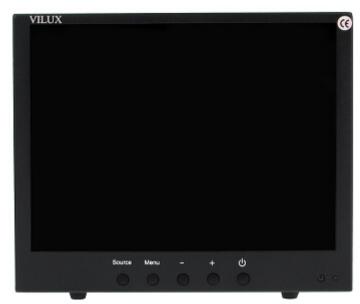

It has two types of mounting. As standalone or VESA 75 mounting. The control keys are placed outside of monitor working area. This solution allows to place the monitor inside housing to protect it against change any settings by other people.