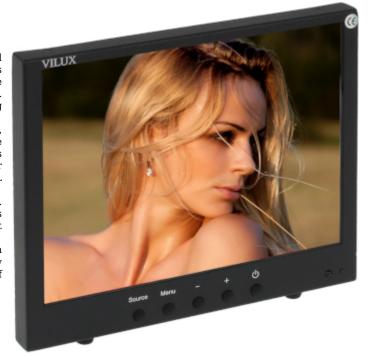

# MONITOR VGA, 2XVIDEO, HDMI, AUDIO, REMOTE CONTROLLER **VMT-106M** 10.4 " VILUX

Net: 248.71 EUR Gross: 248.71 EUR

Professional CCTV monitor - solid metal housing and additional layer for matrix protection. Due to its picture ratio 4:3, this monitor is perfect solution for monitoring applications, because there is a natural image ratio (image is not horizontally scaled up). Control functions are made by control keys placed on the housing

It has two types of mounting. As standalone or VESA 75 mounting. The control keys are placed outside of monitor working area. This solution allows to place the monitor inside housing to protect it against change any settings by other people.