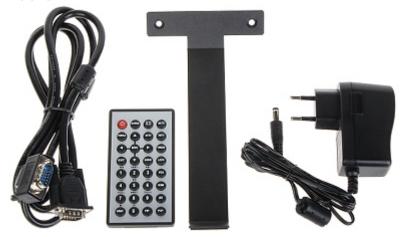

### PRESENTATION

Side view (control keys visible):

Back panel view (connectors visible):

2/3

In the kit: