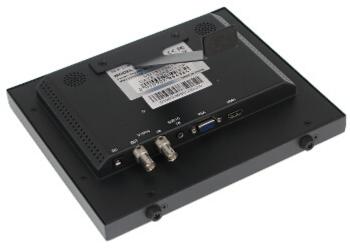

#### **SPECIFICATION**

|                            | Ť                                                                 |
|----------------------------|-------------------------------------------------------------------|
| Screen size:               | 10.4 "                                                            |
| Native resolution:         | 800 x 600 px                                                      |
| Aspect ratios:             | 4:3                                                               |
| Matrix type:               | TFT-LCD color matrix                                              |
| Matrix backlight:          | In LED technology                                                 |
| Supported standards:       | PAL/NTSC                                                          |
| Contrast:                  | 500 : 1                                                           |
| Brightness:                | 300 cd/m <sup>2</sup>                                             |
| Viewable angles:           | 150 ° horizontal<br>110 ° vertical                                |
| Response time:             | 8 ms                                                              |
| Signal connectors:         | Composite Video (BNC) sockets: 1x in, 1x out<br>1x VGA<br>1x HDMI |
| Housing type:              | Metal                                                             |
| Monitor mounting standard: | VESA 75                                                           |
| Power supply:              | 12 V DC / 1 A (power adapter included)                            |
| Power consumption:         | < 12 W                                                            |
| Monitor control:           | OSD - by IR remote controller or monitor control keys             |
| Main features:             | • 3D Noise Reduction                                              |
|                            |                                                                   |

### PRESENTATION

Side view (control keys visible):

Back panel view (connectors visible):

2/3

In the kit: