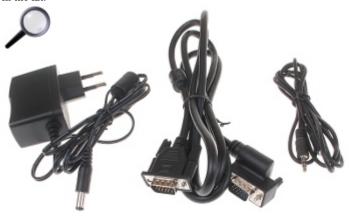

10 e-mail: delta-opti@delta.poznan.pl; tel: +(48) 61 864 69 60

| Weight:               | 1.25 kg                                                                         |
|-----------------------|---------------------------------------------------------------------------------|
| Dimensions:           | 270 x 265 x 115 mm (with stand)<br>270 x 220 x 43 mm (without stand)            |
| Supported languages:  | English, Chinese, French, Spanish, German, Polish, Portuguese, Russian, Italian |
| Manufacturer / Brand: | VILUX                                                                           |
| Guarantee:            | 2 years                                                                         |

# PRESENTATION



Side view:



Keys view:

2/3



Monitor connectors:



In the kit:



## **OUR OPINIONS**



• LED matrix illumination technology. The VILUX company - relatively young, but very dynamic company entering to European market has specialized own production at CCTV monitors and their results in our opinion are really good.

### PACKAGE

Gross Weight: 0 kg Dimensions (L x W x H): 0x0x0 mm

2024-04-27 3/3