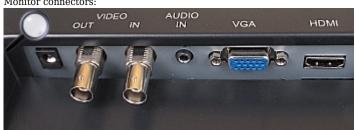

# PRESENTATION

Side view:

Keys view:

2/3

Monitor connectors:

In the kit:

#### **SPECIFICATION**

| Screen size:               | 10.4 "                                                                                   |
|----------------------------|------------------------------------------------------------------------------------------|
| Native resolution:         | 800 x 600 px                                                                             |
| Aspect ratios:             | 4:3                                                                                      |
| Matrix type:               | TFT-LCD color matrix, LED backlight, Matte matrix                                        |
| Supported standards:       | PAL/NTSC                                                                                 |
| Contrast:                  | 500 :1                                                                                   |
| Brightness:                | 300 cd/m <sup>2</sup>                                                                    |
| Viewable angles:           | 140 ° horizontal<br>130 ° vertical                                                       |
| Response time:             | 8 ms                                                                                     |
| Speakers built-in:         | 2 x 3 W                                                                                  |
| Signal connectors:         | Composite Video (BNC) sockets: 1x in, 1x out 1x HDMI 1x VGA 1x Audio (Jack 3.5mm socket) |
| Housing type:              | Plastic                                                                                  |
| Monitor mounting standard: | VESA 75                                                                                  |
| Power supply:              | 12 V DC / 1 A (power adapter included)                                                   |
| Power consumption:         | max. 12 W (operation)<br>< 1 W (Standby mode)                                            |
| Monitor control:           | OSD - by monitor control keys                                                            |
| Operation temp:            | -20 °C 60 °C                                                                             |