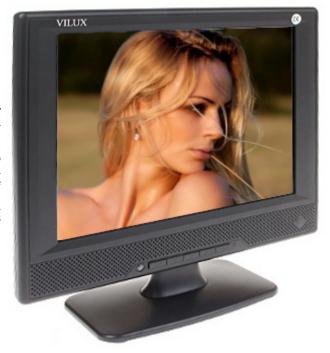

# MONITOR 1xVIDEO, VGA, HDMI, AUDIO VMT-101 10.4 "VILUX

Net: 268.78 EUR Gross: 268.78 EUR

CCTV monitor in plastic housing. Due to its picture ratio 4:3, this monitor is perfect solution for monitoring applications, because there is a natural image ratio (image is not horizontally scaled up).

This model is equipped with all kinds of inputs, what allows to display an image from any kind of signals using in CCTV systems. Monitor is equipped with speakers mounted on the bottom side of the housing.