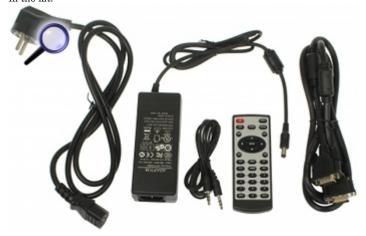

# PRESENTATION

Side view (control keys visible):

Monitor connectors:

In the kit: