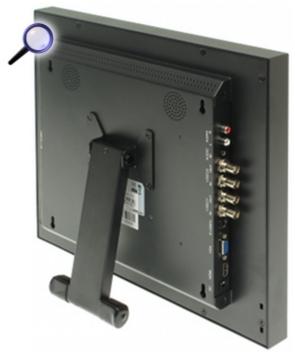

#### **SPECIFICATION**

| Screen size:               | 17 "                                                                                                                         |
|----------------------------|------------------------------------------------------------------------------------------------------------------------------|
| Native resolution:         | 1280 x 1024 px                                                                                                               |
| Aspect ratios:             | 4:3                                                                                                                          |
| Matrix type:               | TFT-LCD color matrix                                                                                                         |
| Matrix backlight:          | In LED technology                                                                                                            |
| Supported standards:       | PAL/NTSC                                                                                                                     |
| Contrast:                  | 800 : 1                                                                                                                      |
| Brightness:                | 300 cd/m <sup>2</sup>                                                                                                        |
| View angle:                | 180 ° horizontal<br>180 ° vertical                                                                                           |
| Response time:             | 6 ms                                                                                                                         |
| Speakers built-in:         | 2 x 3 W                                                                                                                      |
| Signal connectors:         | Composite Video (BNC) sockets: 2x in, 2x out 1x S-VIDEO 1x VGA 1x HDMI Audio: 1x Jack (for VGA) 2x Cinch L/R (for Video 1/2) |
| Housing type:              | Metal                                                                                                                        |
| Monitor mounting standard: | VESA 100                                                                                                                     |
| Power supply:              | 12 V DC / 4 A (power adapter included)                                                                                       |
| Power consumption:         | max. 48 W (operation) < 3 W (Standby mode)                                                                                   |

# PRESENTATION

Side view (control keys visible):

Monitor connectors:

In the kit: