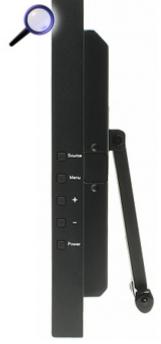

It has three types of mounting possibility. As desktop monitor, VESA mounting or with expansion plugs. The control keys are placed outside of monitor working area.

This solution allows to place the monitor inside housing to protect it against change any settings by other people. This model is equipped with all kinds of inputs, what allows to display an image from any kind of signals using in CCTV systems. A front of monitor housing and screen are perfectly matched.

# PRESENTATION

Side view (control keys visible):

Monitor connectors:

In the kit: