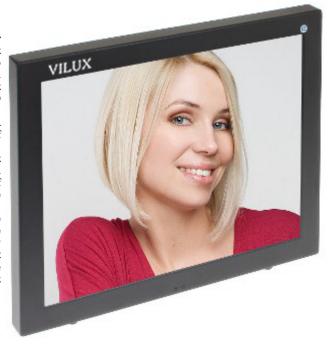

# MONITOR VGA, 3XVIDEO, HDMI, AUDIO, REMOTE CONTROLLER VMT-175M 17 "

Net: 300.98 EUR Gross: 300.98 EUR

Professional CCTV monitor - solid metal housing and additional layer for matrix protection. Due to its picture ratio 4:3, this monitor is perfect solution for monitoring applications, because there is a natural image ratio (image is not horizontally scaled up). The LED matrix illumination technology allows to real colors reproduction, 40% lower current consumption and much lower failure rate compared to normal LCD monitors with CCFL illumination.

It has three types of mounting possibility. As desktop monitor, VESA mounting or with expansion plugs. The control keys are placed outside of monitor working area.

This solution allows to place the monitor inside housing to protect it against change any settings by other people. This model is equipped with all kinds of inputs, what allows to display an image from any kind of signals using in CCTV systems. A front of monitor housing and screen are perfectly matched.

That allows to use an extra vandal-proof glass without any risk of negative light reflections between glass and the screen. Monitor is designed to the display of advertising spots from computer in public places such as waiting rooms, etc. Very interesting solution is placing the speakers of the back side of housing. It does not bother listening to the AUDIO from the recorder at the same time does not reduce the area of the monitor front panel.