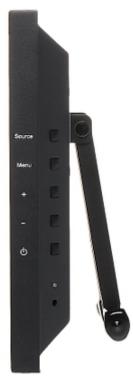

The control keys are placed outside of monitor working area. This solution allows to place the monitor inside housing to protect it against change any settings by other people. This model is equipped with all kinds of inputs, what allows to display an image from any kind of signals using in CCTV systems.

## PRESENTATION

Side view (control keys visible):

DELTA-OPTI Monika Matysiak; https://www.delta.poznan.pl POL; 60-713 Poznań; Graniczna 10 e-mail: delta-opti@delta.poznan.pl; tel: +(48) 61 864 69 60

2024-04-28