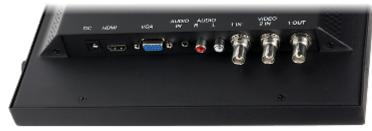

Monitor connectors:

In the kit:

DELTA-OPTI Monika Matysiak; https://www.delta.poznan.pl POL; 60-713 Poznań; Graniczna 10 e-mail: delta-opti@delta.poznan.pl; tel: +(48) 61 864 69 60

2024-04-28

## **SPECIFICATION**

| Screen size:               | 15 "                                                                                                                                                                      |
|----------------------------|---------------------------------------------------------------------------------------------------------------------------------------------------------------------------|
| Native resolution:         | 1024 x 768 px                                                                                                                                                             |
| Aspect ratios:             | 4:3                                                                                                                                                                       |
| Matrix type:               | TFT-LCD color matrix<br>, LED backlight, Matte matrix                                                                                                                     |
| Supported standards:       | PAL/NTSC                                                                                                                                                                  |
| Contrast:                  | 600 : 1                                                                                                                                                                   |
| Brightness:                | 300 cd/m <sup>2</sup>                                                                                                                                                     |
| Viewable angles:           | 170 ° horizontal<br>160 ° vertical                                                                                                                                        |
| Response time:             | 6 ms                                                                                                                                                                      |
| Speakers built-in:         | 2 x 3 W                                                                                                                                                                   |
| Signal connectors:         | <ul> <li>Composite Video (BNC) sockets: 2x in, 1x out</li> <li>1x VGA</li> <li>1x HDMI</li> <li>Audio: 1x Jack (for VGA)</li> <li>2x Cinch L/R (for Video 1/2)</li> </ul> |
| Housing type:              | Metal                                                                                                                                                                     |
| Monitor mounting standard: | VESA 100                                                                                                                                                                  |