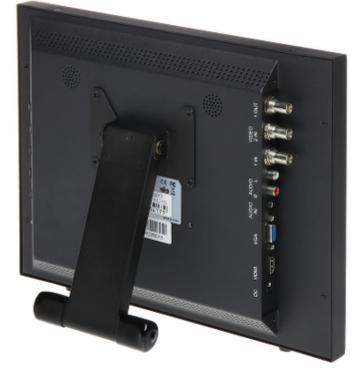

## **SPECIFICATION**

| Screen size:               | 15 "                                                                                                                                                                      |
|----------------------------|---------------------------------------------------------------------------------------------------------------------------------------------------------------------------|
| Native resolution:         | 1024 x 768 px                                                                                                                                                             |
| Aspect ratios:             | 4:3                                                                                                                                                                       |
| Matrix type:               | TFT-LCD color matrix<br>, LED backlight, Matte matrix                                                                                                                     |
| Supported standards:       | PAL/NTSC                                                                                                                                                                  |
| Contrast:                  | 600 : 1                                                                                                                                                                   |
| Brightness:                | 300 cd/m <sup>2</sup>                                                                                                                                                     |
| Viewable angles:           | 170 ° horizontal<br>160 ° vertical                                                                                                                                        |
| Response time:             | 6 ms                                                                                                                                                                      |
| Speakers built-in:         | 2 x 3 W                                                                                                                                                                   |
| Signal connectors:         | <ul> <li>Composite Video (BNC) sockets: 2x in, 1x out</li> <li>1x VGA</li> <li>1x HDMI</li> <li>Audio: 1x Jack (for VGA)</li> <li>2x Cinch L/R (for Video 1/2)</li> </ul> |
| Housing type:              | Metal                                                                                                                                                                     |
| Monitor mounting standard: | VESA 100                                                                                                                                                                  |

Monitor connectors:

In the kit:

DELTA-OPTI Monika Matysiak; https://www.delta.poznan.pl POL; 60-713 Poznań; Graniczna 10 e-mail: delta-opti@delta.poznan.pl; tel: +(48) 61 864 69 60

2024-04-28