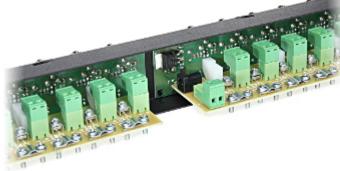

## Code: G-16/R19 VIDEO DISTRIBUTOR G-16/R19 Net: 115.55 EUR Gross: 115.55 EUR

The G-16/R19 device allows to comfortable connect 2x8 YAP type CCTV cables and orderly power supply distribution from one higher power unit. The G-16/R19 distributor splits the power into 2x8 outputs, each of them is protected by fuse and has indication of output voltage (the corresponding LED glows when the voltage is present at the output). The G-16/R19 has three power inputs, which are connected to each other. It does not matter to which connector we connect the power voltage, so it is possible to use cable with DC 2.1/5.5 power plug or isolated wires. The devices can be also connected in series, for example: from the cable terminals of the first device DC IN to the second G-16/R19 device input DC IN via WT-2.1 cable. The device is ideal for connection with 2.1/5.5mm power adapter plugs and YAP75 cables, which are used in

## SPECIFICATION

| Standard:                                      | CVBS - PAL / NTSC                                                                                                                                                                                                                            |
|------------------------------------------------|----------------------------------------------------------------------------------------------------------------------------------------------------------------------------------------------------------------------------------------------|
|                                                |                                                                                                                                                                                                                                              |
| Number of video outputs:                       | 16 pcs BNC socket                                                                                                                                                                                                                            |
| Number of video inputs:                        | 16 pcs screw terminals                                                                                                                                                                                                                       |
| Number of power outputs:                       | 16 pcs Cable terminals                                                                                                                                                                                                                       |
| Number of power inputs:                        | 6 pcs 2.1/5.5mm socket / cable terminals                                                                                                                                                                                                     |
| Maximal power supply current:                  | 2x10 A                                                                                                                                                                                                                                       |
| Maximal current for single output:             | 1 A                                                                                                                                                                                                                                          |
| Type of fuses:                                 | 1A/250V, 5/20mm, delayed                                                                                                                                                                                                                     |
| Power supply:                                  | 8 30 V DC (typical 12V)                                                                                                                                                                                                                      |
| Device current consumption (for different Uz): | 12 V = 150 mA / 30 V = 250 mA                                                                                                                                                                                                                |
| LEDs application:                              | <ul> <li>red "POWER" - indicates the power voltage (DC IN)</li> <li>green "PWR LED" - indicates the fuse blown (if there is no light means the fuse blown)</li> <li>yellow "VIDEO LED" - indicate the video signals</li> </ul>               |
| Max. current:                                  | <ul> <li>150mA camera - 98 meters (R=3,40hm/100m)</li> <li>150mA camera - 60 meters (R=5,50hm/100m)</li> <li>650mA camera + thermostat - 22 meters (R=3,40hm/100m)</li> <li>650mA camera + thermostat - 14 meters (R=5,50hm/100m)</li> </ul> |
| Assembly:                                      | Rack 10"                                                                                                                                                                                                                                     |
| Housing:                                       | Metal                                                                                                                                                                                                                                        |
| Color:                                         | Black                                                                                                                                                                                                                                        |
| Operation temp. / Relative humidity:           | -50 °C 55 °C / < 95 %                                                                                                                                                                                                                        |
| Weight:                                        | 0.6 kg                                                                                                                                                                                                                                       |
| Dimensions:                                    | 480 x 48 x 44 mm                                                                                                                                                                                                                             |
| Manufacturer / Brand:                          | DELTA                                                                                                                                                                                                                                        |
| Guarantee:                                     | 3 years                                                                                                                                                                                                                                      |