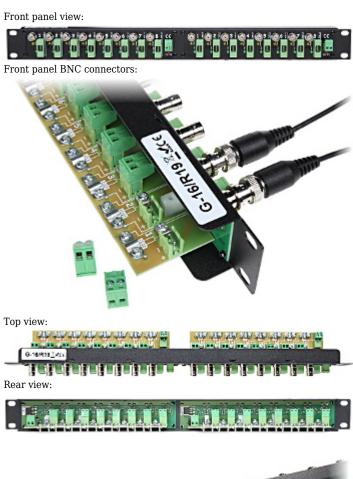

## Code: G-16/R19 VIDEO DISTRIBUTOR G-16/R19 Net: 115.55 EUR Gross: 115.55 EUR

The G-16/R19 device allows to comfortable connect 2x8 YAP type CCTV cables and orderly power supply distribution from one higher power unit. The G-16/R19 distributor splits the power into 2x8 outputs, each of them is protected by fuse and has indication of output voltage (the corresponding LED glows when the voltage is present at the output). The G-16/R19 has three power inputs, which are connected to each other. It does not matter to which connector we connect the power voltage, so it is possible to use cable with DC 2.1/5.5 power plug or isolated wires. The devices can be also connected in series, for example: from the cable terminals of the first device DC IN to the second G-16/R19 device input DC IN via WT-2.1 cable. The device is ideal for connection with 2.1/5.5mm power adapter plugs and YAP75 cables, which are used in

## SPECIFICATION

| Standard:                                      | CVBS - PAL / NTSC                                                                                                                                                                                                                            |
|------------------------------------------------|----------------------------------------------------------------------------------------------------------------------------------------------------------------------------------------------------------------------------------------------|
|                                                |                                                                                                                                                                                                                                              |
| Number of video outputs:                       | 16 pcs BNC socket                                                                                                                                                                                                                            |
| Number of video inputs:                        | 16 pcs screw terminals                                                                                                                                                                                                                       |
| Number of power outputs:                       | 16 pcs Cable terminals                                                                                                                                                                                                                       |
| Number of power inputs:                        | 6 pcs 2.1/5.5mm socket / cable terminals                                                                                                                                                                                                     |
| Maximal power supply current:                  | 2x10 A                                                                                                                                                                                                                                       |
| Maximal current for single output:             | 1 A                                                                                                                                                                                                                                          |
| Type of fuses:                                 | 1A/250V, 5/20mm, delayed                                                                                                                                                                                                                     |
| Power supply:                                  | 8 30 V DC (typical 12V)                                                                                                                                                                                                                      |
| Device current consumption (for different Uz): | 12 V = 150 mA / 30 V = 250 mA                                                                                                                                                                                                                |
| LEDs application:                              | <ul> <li>red "POWER" - indicates the power voltage (DC IN)</li> <li>green "PWR LED" - indicates the fuse blown (if there is no light means the fuse blown)</li> <li>yellow "VIDEO LED" - indicate the video signals</li> </ul>               |
| Max. current:                                  | <ul> <li>150mA camera - 98 meters (R=3,40hm/100m)</li> <li>150mA camera - 60 meters (R=5,50hm/100m)</li> <li>650mA camera + thermostat - 22 meters (R=3,40hm/100m)</li> <li>650mA camera + thermostat - 14 meters (R=5,50hm/100m)</li> </ul> |
| Assembly:                                      | Rack 10"                                                                                                                                                                                                                                     |
| Housing:                                       | Metal                                                                                                                                                                                                                                        |
| Color:                                         | Black                                                                                                                                                                                                                                        |
| Operation temp. / Relative humidity:           | -50 °C 55 °C / < 95 %                                                                                                                                                                                                                        |
| Weight:                                        | 0.6 kg                                                                                                                                                                                                                                       |
| Dimensions:                                    | 480 x 48 x 44 mm                                                                                                                                                                                                                             |
| Manufacturer / Brand:                          | DELTA                                                                                                                                                                                                                                        |
| Guarantee:                                     | 3 years                                                                                                                                                                                                                                      |