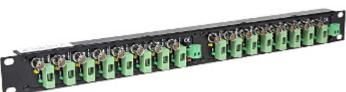

## Code: G-16/R19 VIDEO DISTRIBUTOR G-16/R19 Net: 115.55 EUR Gross: 115.55 EUR

The G-16/R19 device allows to comfortable connect 2x8 YAP type CCTV cables and orderly power supply distribution from one higher power unit. The G-16/R19 distributor splits the power into 2x8 outputs, each of them is protected by fuse and has indication of output voltage (the corresponding LED glows when the voltage is present at the output). The G-16/R19 has three power inputs, which are connected to each other. It does not matter to which connector we connect the power voltage, so it is possible to use cable with DC 2.1/5.5 power plug or isolated wires. The devices can be also connected in series, for example: from the cable terminals of the first device DC IN to the second G-16/R19 device input DC IN via WT-2.1 cable. The device is ideal for connection with 2.1/5.5mm power adapter plugs and YAP75 cables, which are used in

## SPECIFICATION

| Standard:                                      | CVBS - PAL / NTSC                                                                                                                                                                                                                            |
|------------------------------------------------|----------------------------------------------------------------------------------------------------------------------------------------------------------------------------------------------------------------------------------------------|
|                                                |                                                                                                                                                                                                                                              |
| Number of video outputs:                       | 16 pcs BNC socket                                                                                                                                                                                                                            |
| Number of video inputs:                        | 16 pcs screw terminals                                                                                                                                                                                                                       |
| Number of power outputs:                       | 16 pcs Cable terminals                                                                                                                                                                                                                       |
| Number of power inputs:                        | 6 pcs 2.1/5.5mm socket / cable terminals                                                                                                                                                                                                     |
| Maximal power supply current:                  | 2x10 A                                                                                                                                                                                                                                       |
| Maximal current for single output:             | 1 A                                                                                                                                                                                                                                          |
| Type of fuses:                                 | 1A/250V, 5/20mm, delayed                                                                                                                                                                                                                     |
| Power supply:                                  | 8 30 V DC (typical 12V)                                                                                                                                                                                                                      |
| Device current consumption (for different Uz): | 12 V = 150 mA / 30 V = 250 mA                                                                                                                                                                                                                |
| LEDs application:                              | <ul> <li>red "POWER" - indicates the power voltage (DC IN)</li> <li>green "PWR LED" - indicates the fuse blown (if there is no light means the fuse blown)</li> <li>yellow "VIDEO LED" - indicate the video signals</li> </ul>               |
| Max. current:                                  | <ul> <li>150mA camera - 98 meters (R=3,40hm/100m)</li> <li>150mA camera - 60 meters (R=5,50hm/100m)</li> <li>650mA camera + thermostat - 22 meters (R=3,40hm/100m)</li> <li>650mA camera + thermostat - 14 meters (R=5,50hm/100m)</li> </ul> |
| Assembly:                                      | Rack 10"                                                                                                                                                                                                                                     |
| Housing:                                       | Metal                                                                                                                                                                                                                                        |
| Color:                                         | Black                                                                                                                                                                                                                                        |
| Operation temp. / Relative humidity:           | -50 °C 55 °C / < 95 %                                                                                                                                                                                                                        |
| Weight:                                        | 0.6 kg                                                                                                                                                                                                                                       |
| Dimensions:                                    | 480 x 48 x 44 mm                                                                                                                                                                                                                             |
| Manufacturer / Brand:                          | DELTA                                                                                                                                                                                                                                        |
| Guarantee:                                     | 3 years                                                                                                                                                                                                                                      |